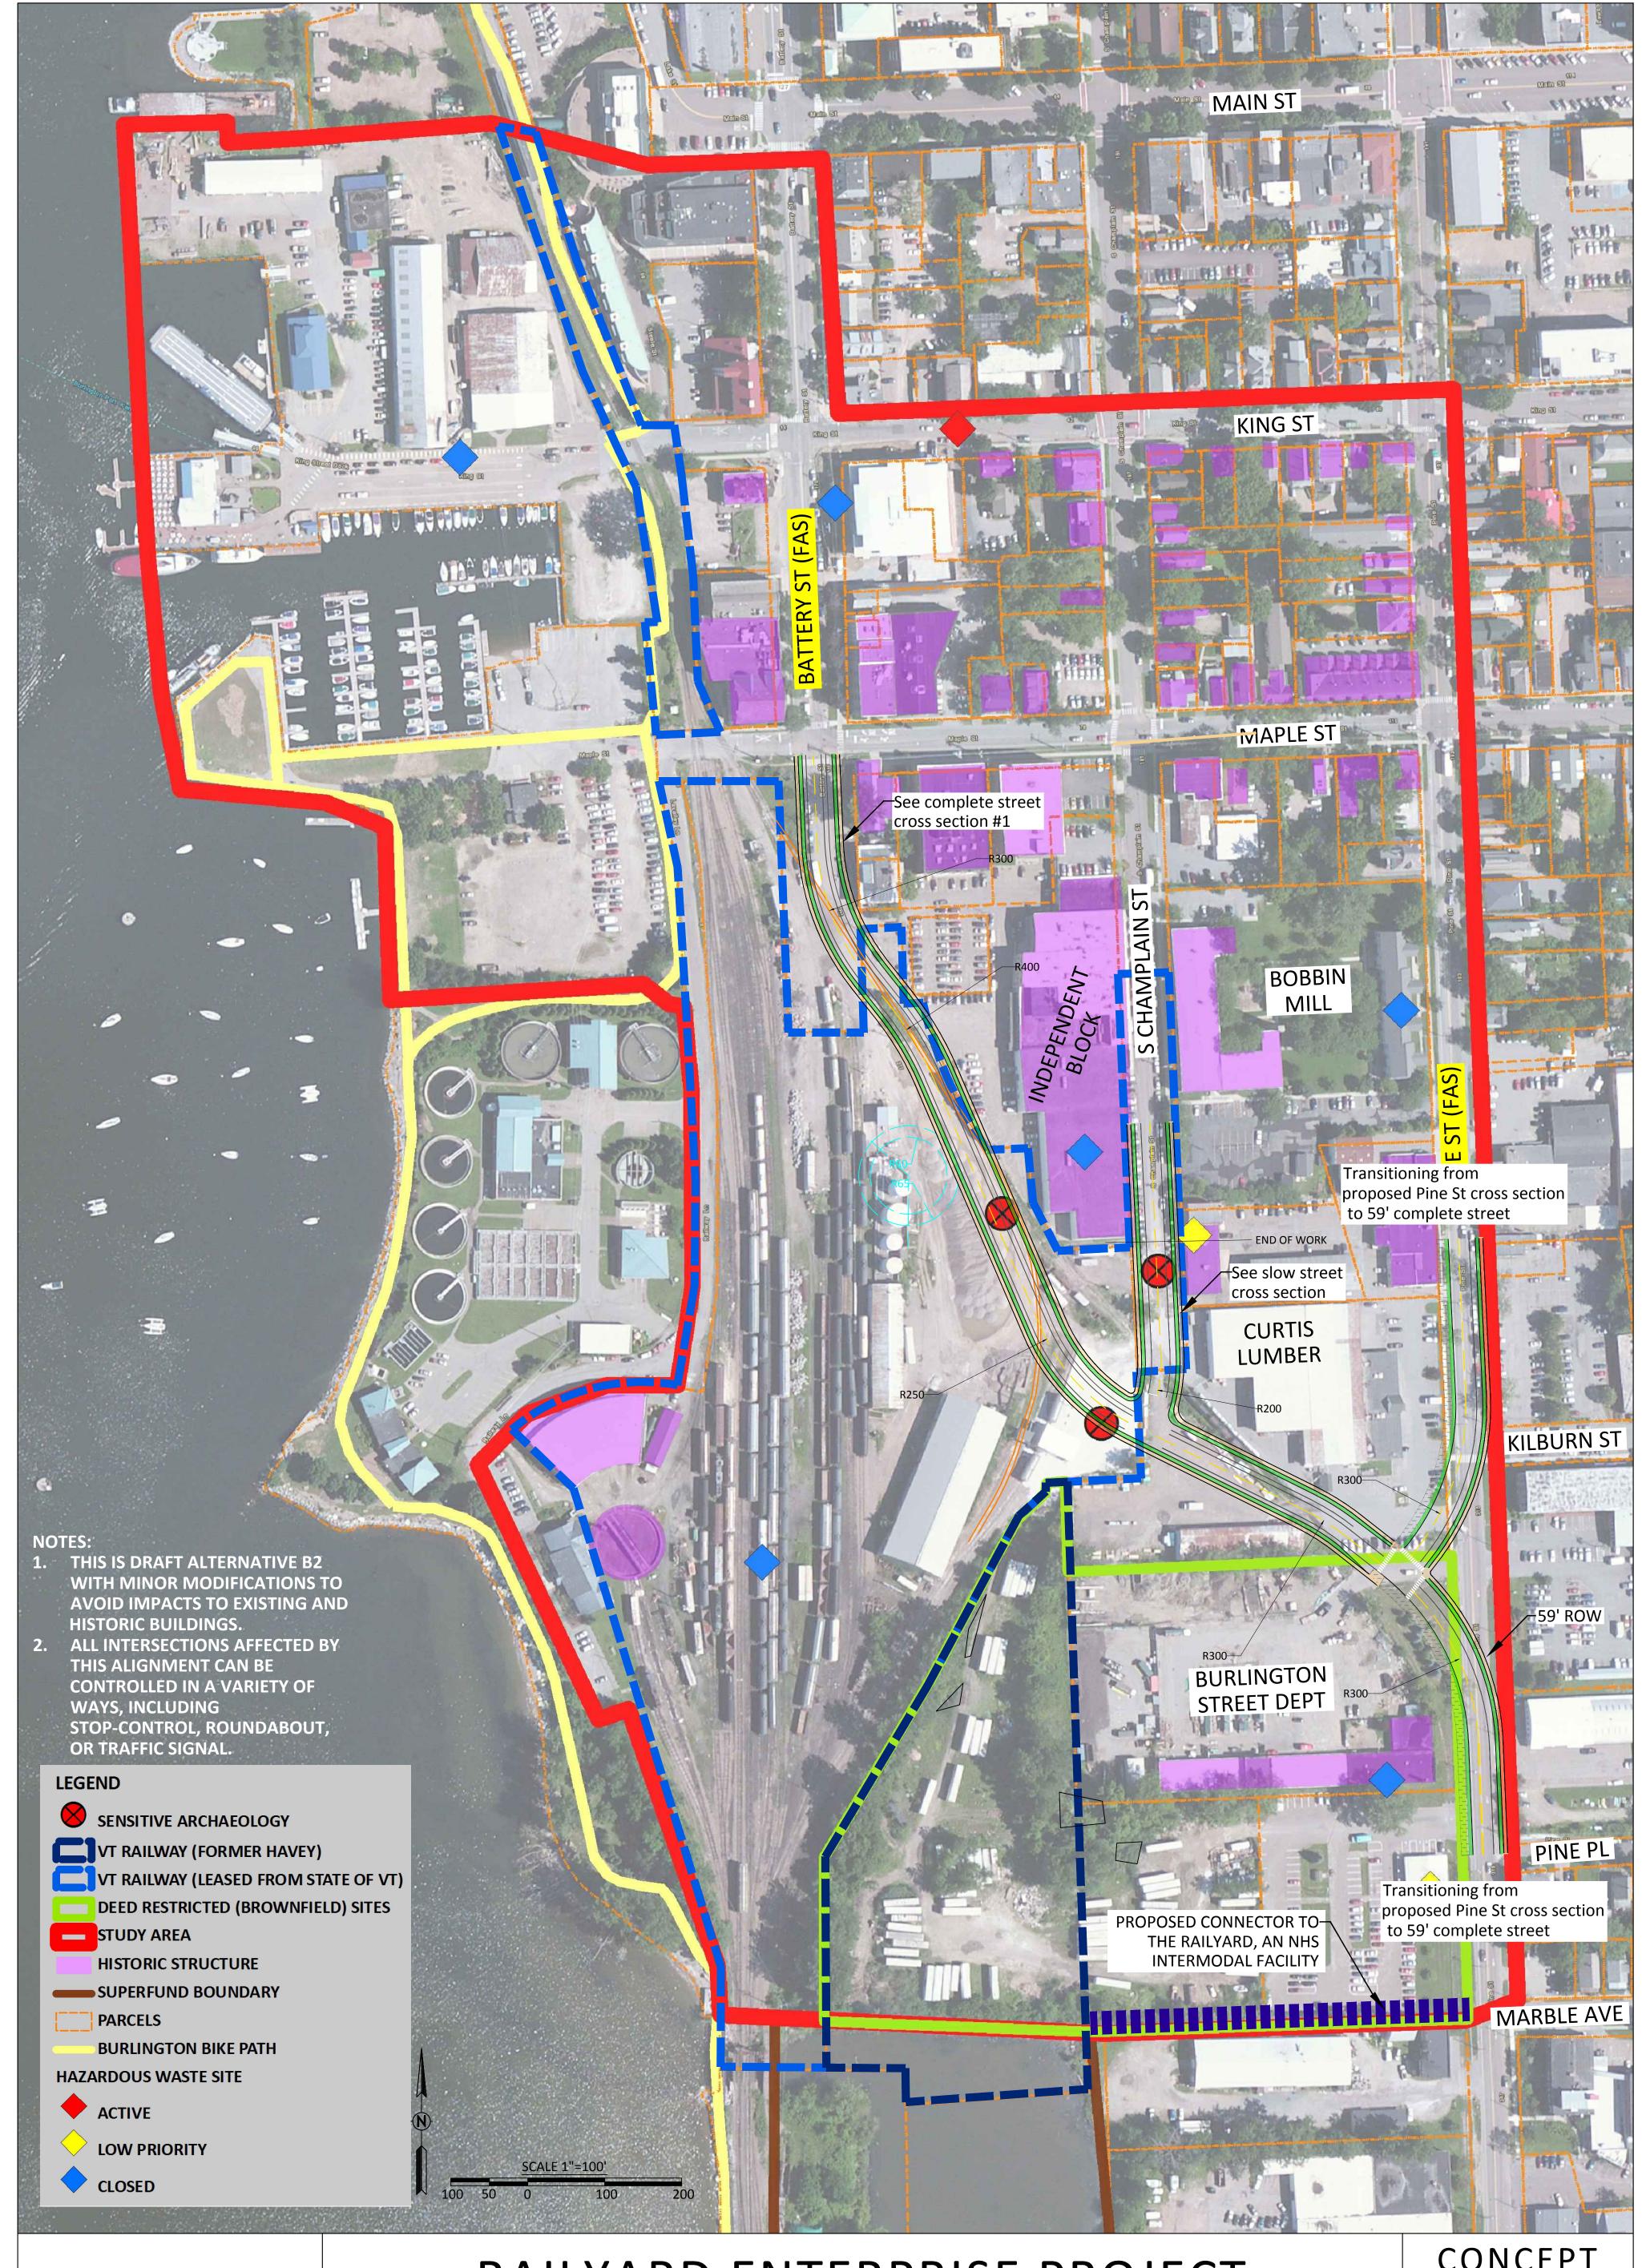

# RAILYARD ENTERPRISE PROJECT BURLINGTON, VT

#### PHASE 2 ALTERNATIVE A1

(Draft Alternative B2, from the 7/25/2013 Set)