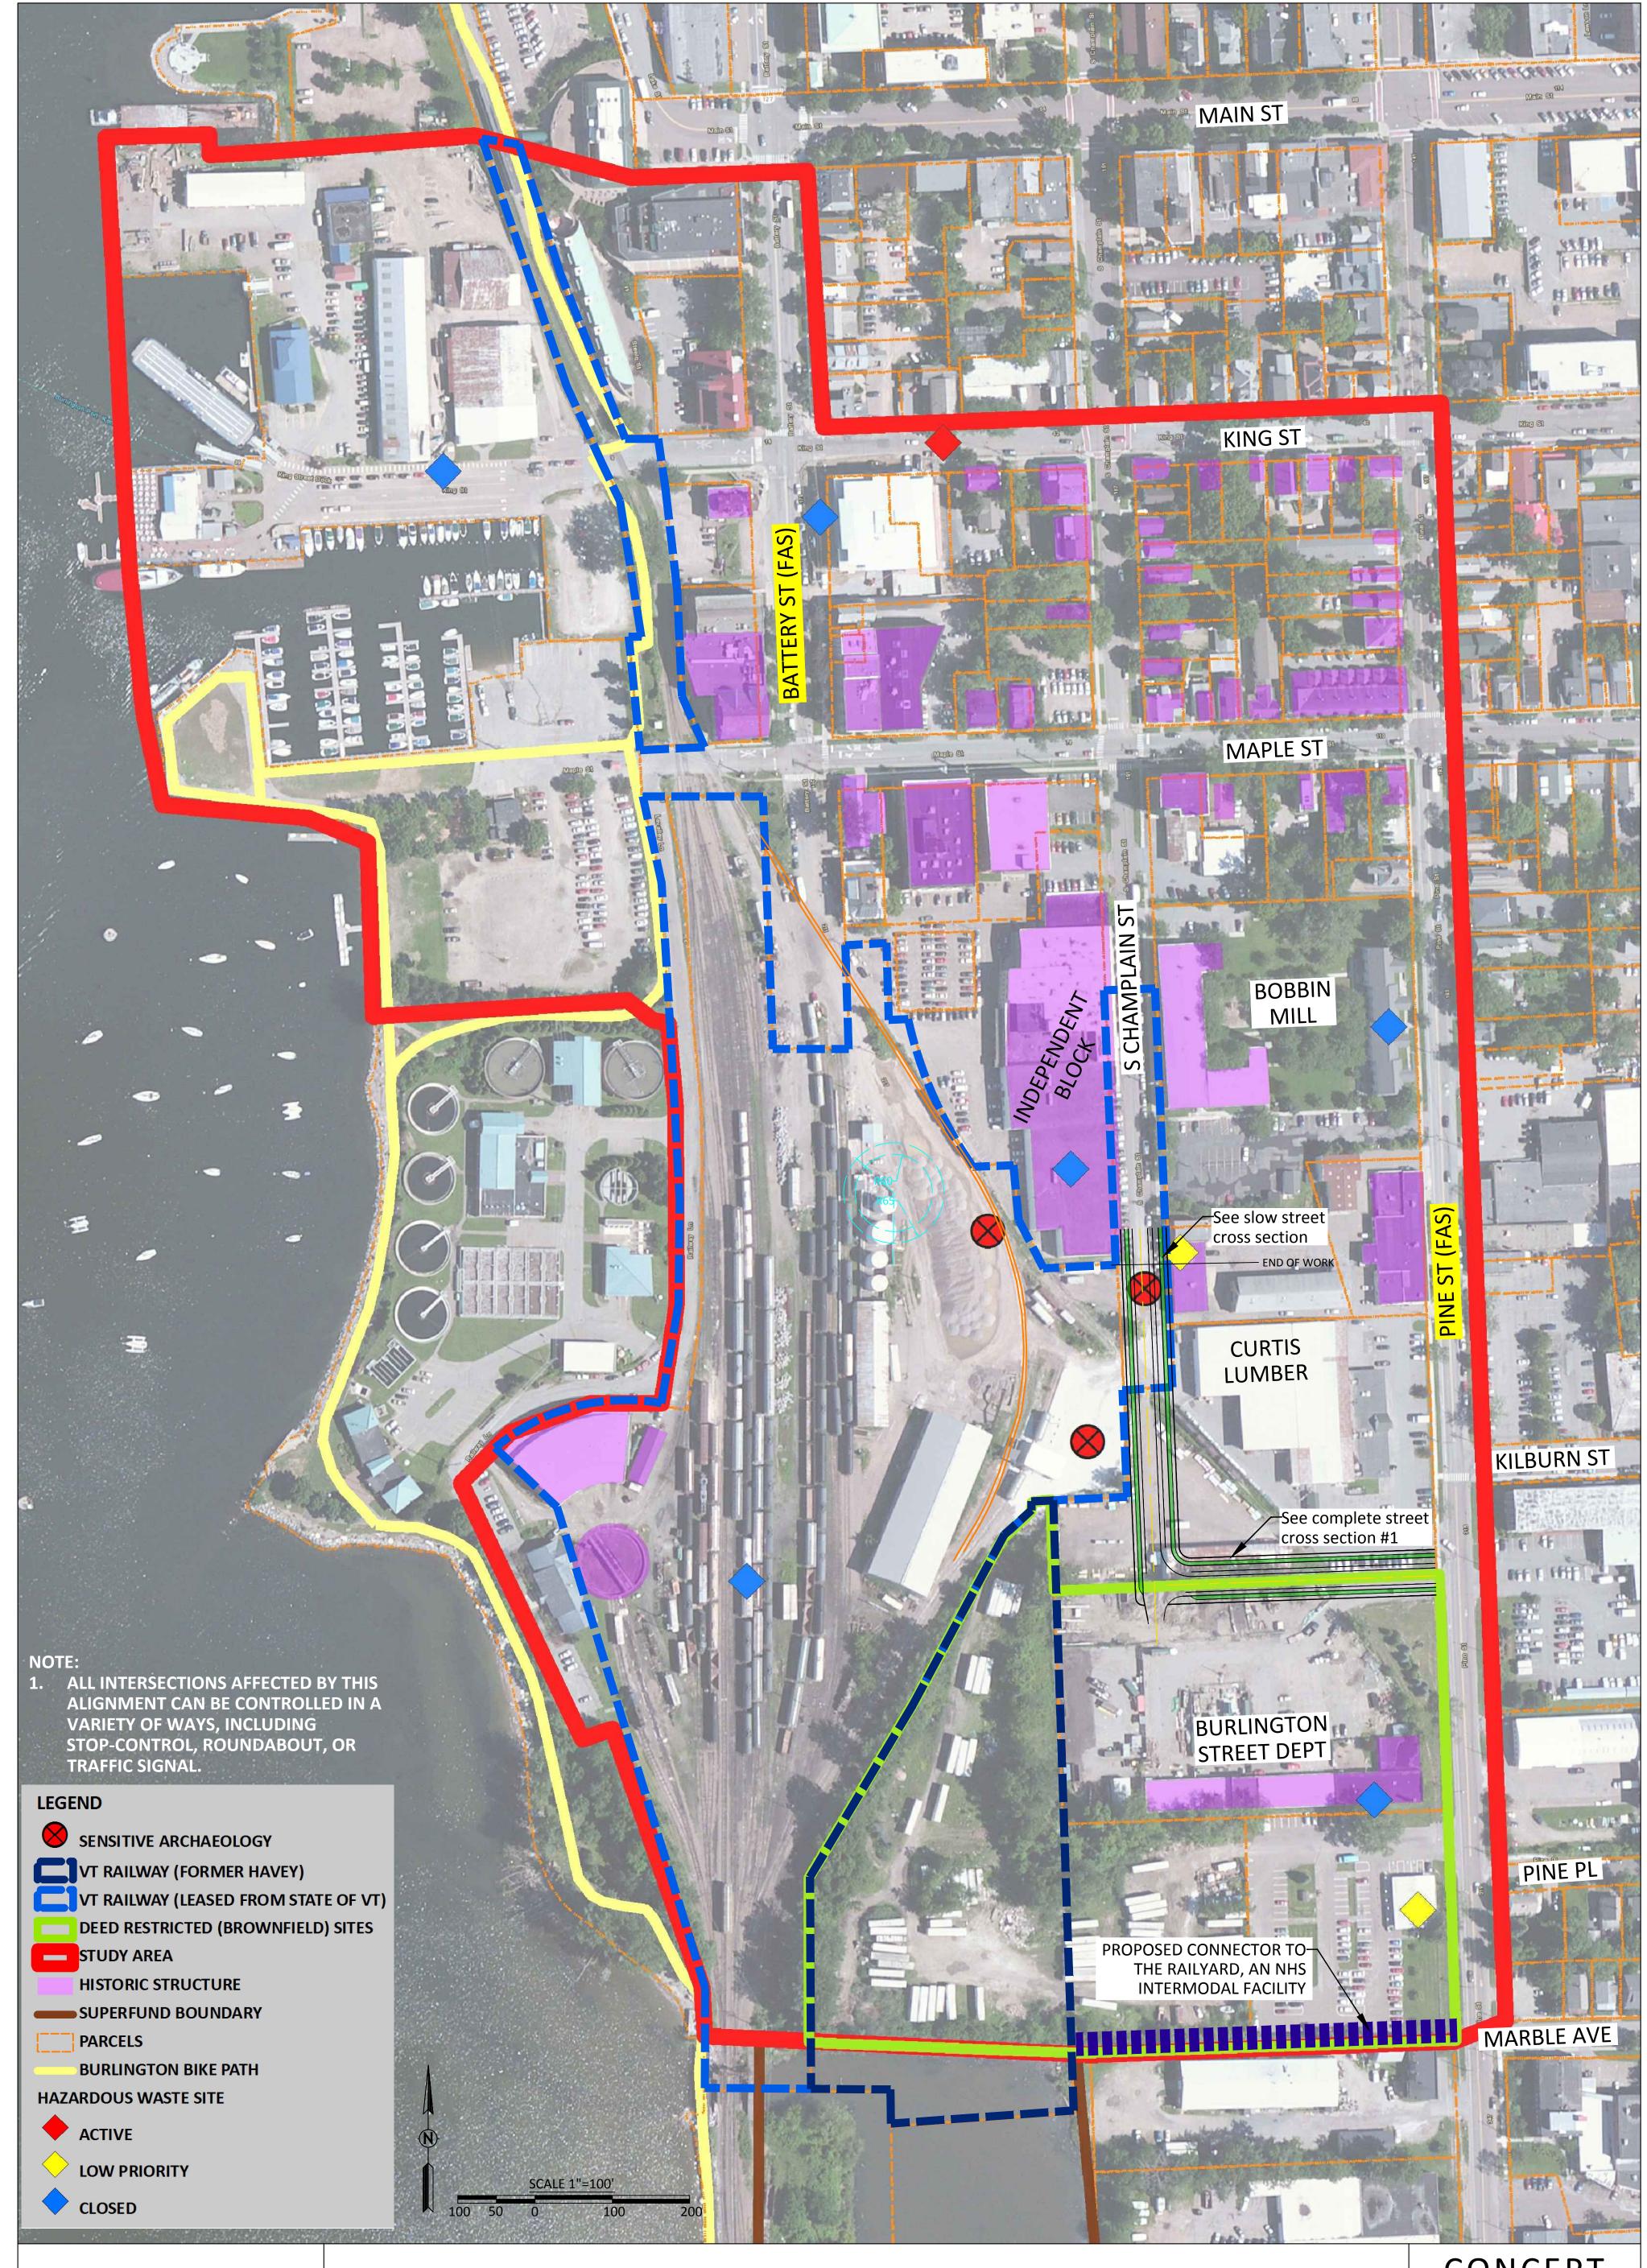

## RAILYARD ENTERPRISE PROJECT BURLINGTON, VT

PHASE 2 ALTERNATIVE C1

(Draft Alternative J2, from the 7/25/2013 Set)

#### CONCEPT PLAN

SCALE: 1"=100' SHEET

DESIGNED BY: CW

CHECKED BY: RC

DATE: 11/1/2013

PROJ.NO: 12211

White River Jct, VT 05400 p: (802) 295-4999 f: (802) 295-2 www.rsginc.com

COmmunities Planning Together