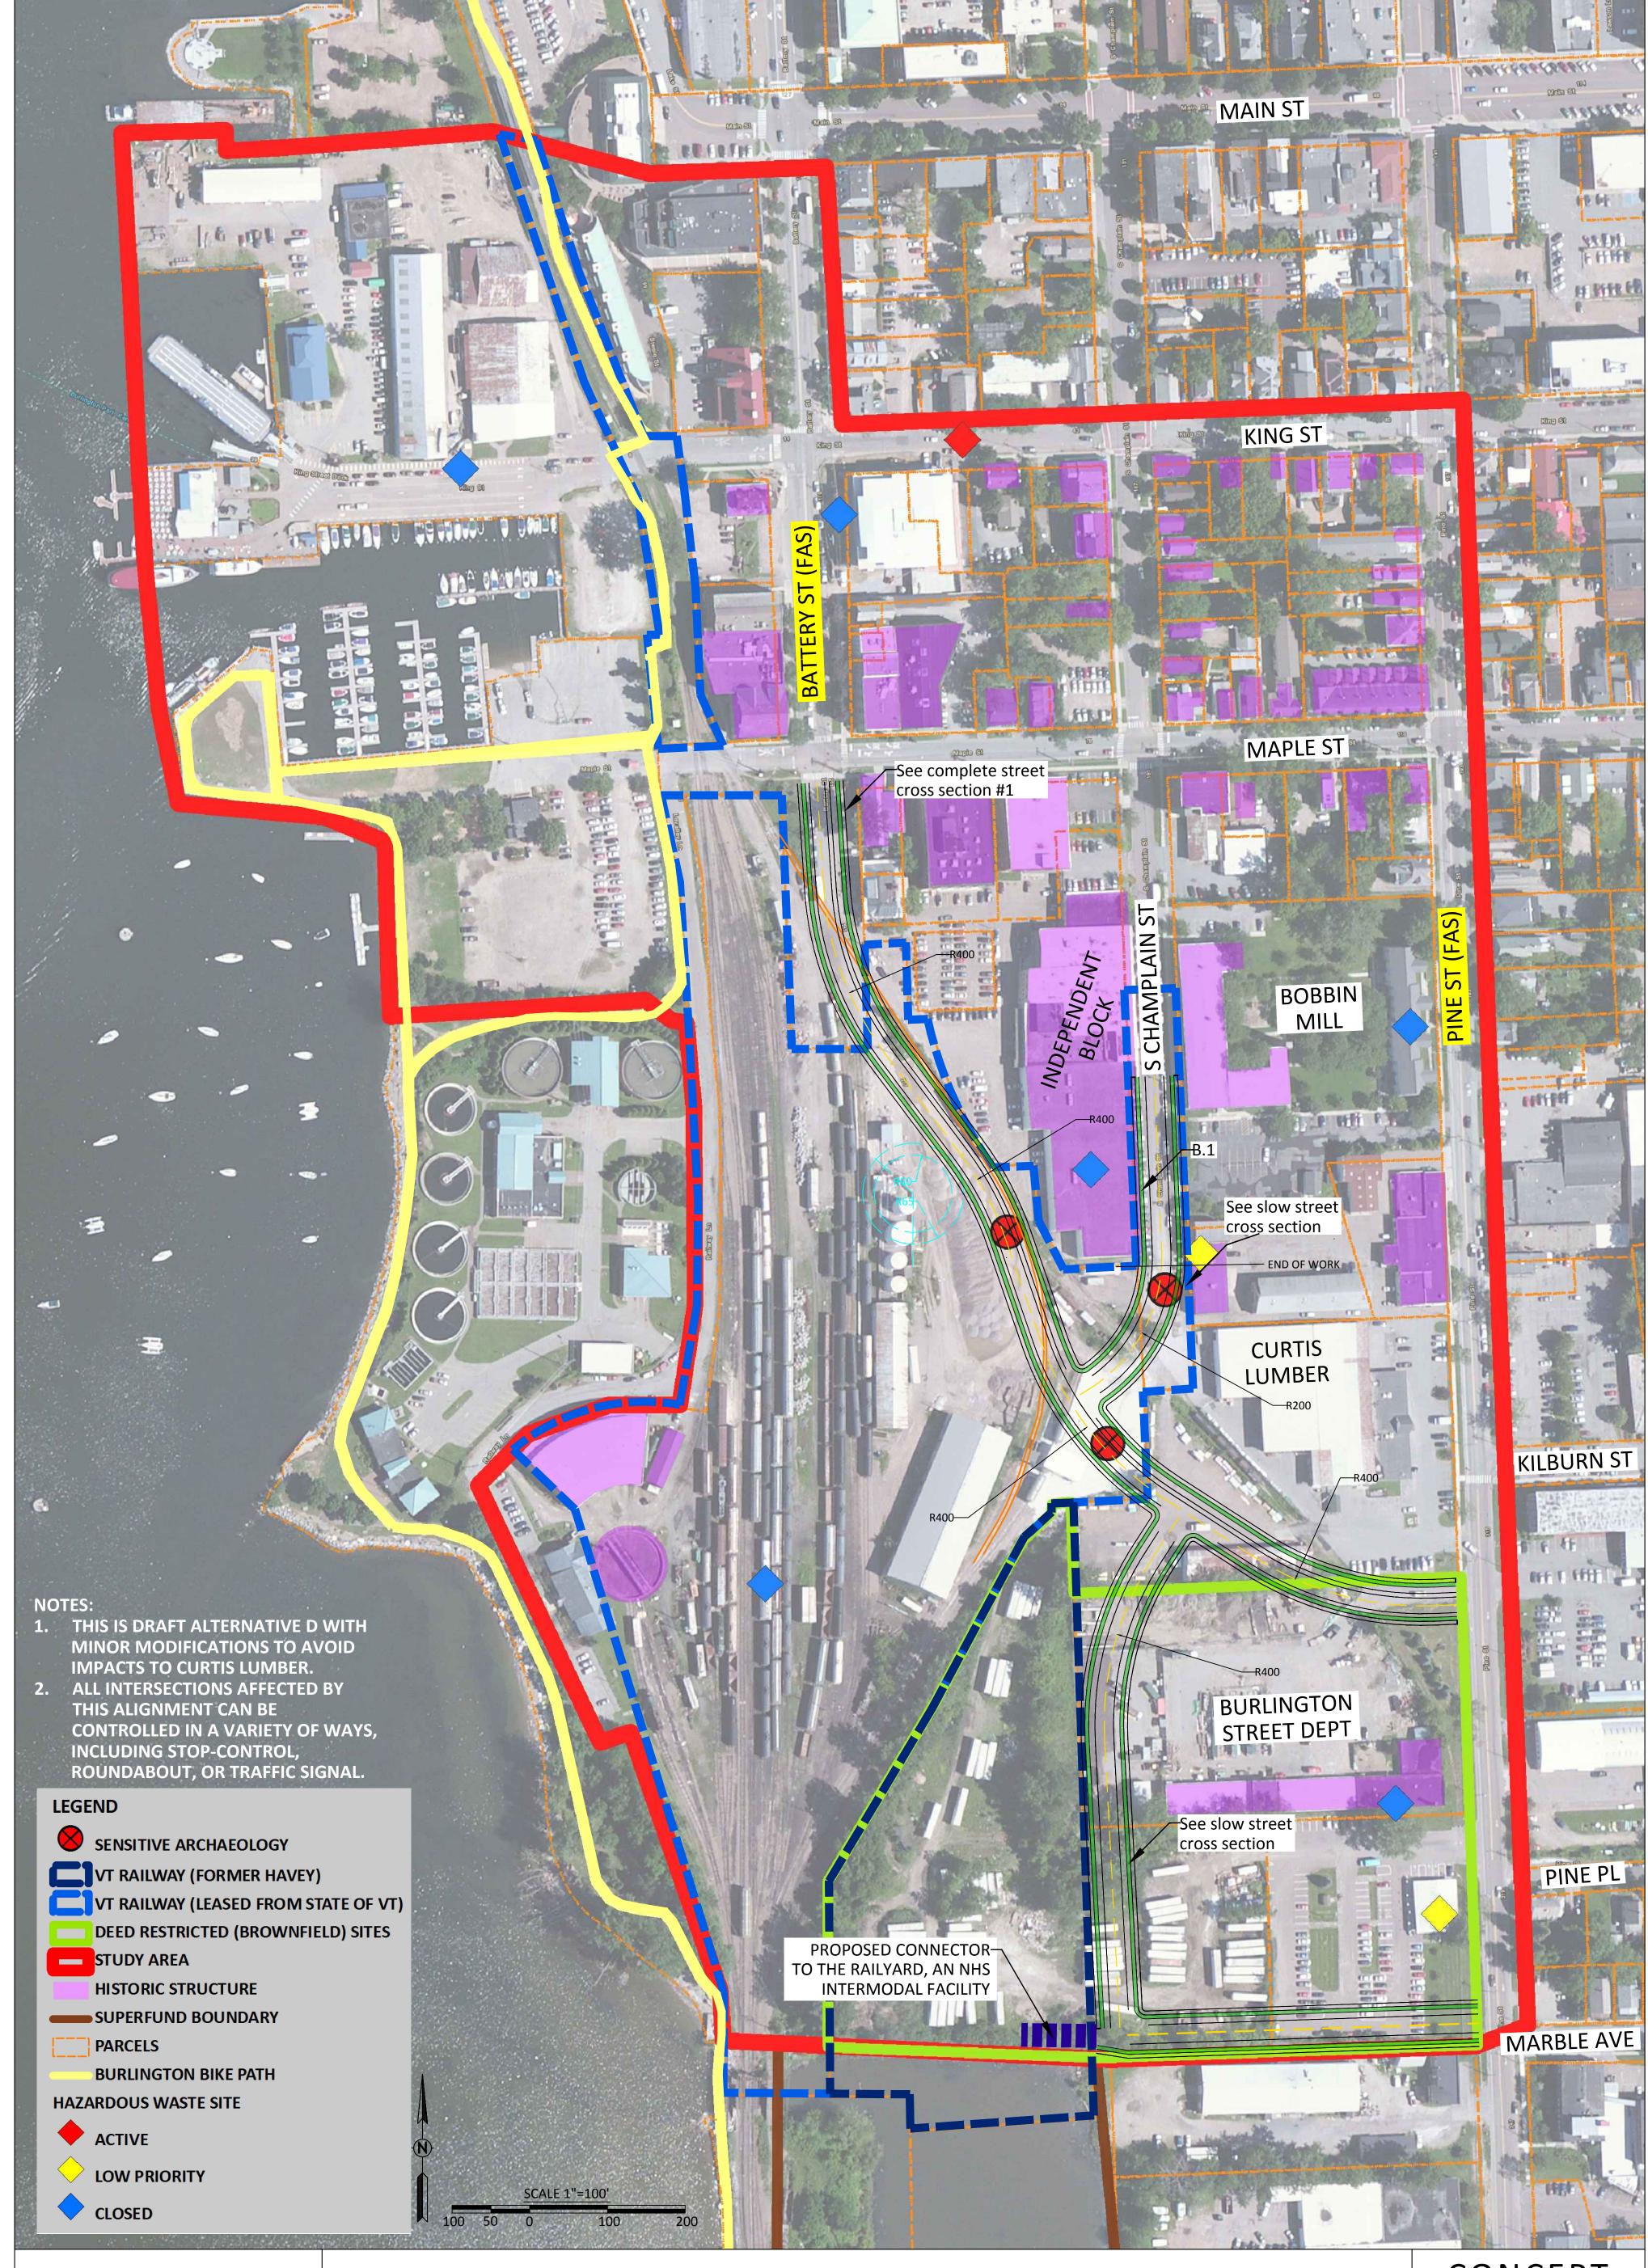

### RAILYARD ENTERPRISE PROJECT BURLINGTON, VT

PHASE 2 ALTERNATIVE D

(Modification of Draft Alternative J2, from the 7/25/2013 Set)

### PLAN

SHEET

SCALE: 1"=100' DESIGNED BY: CW CHECKED BY: RC

DATE: 12/5/2013

PROJ.NO: 12211

CHITTENDEN COUNTY RPC