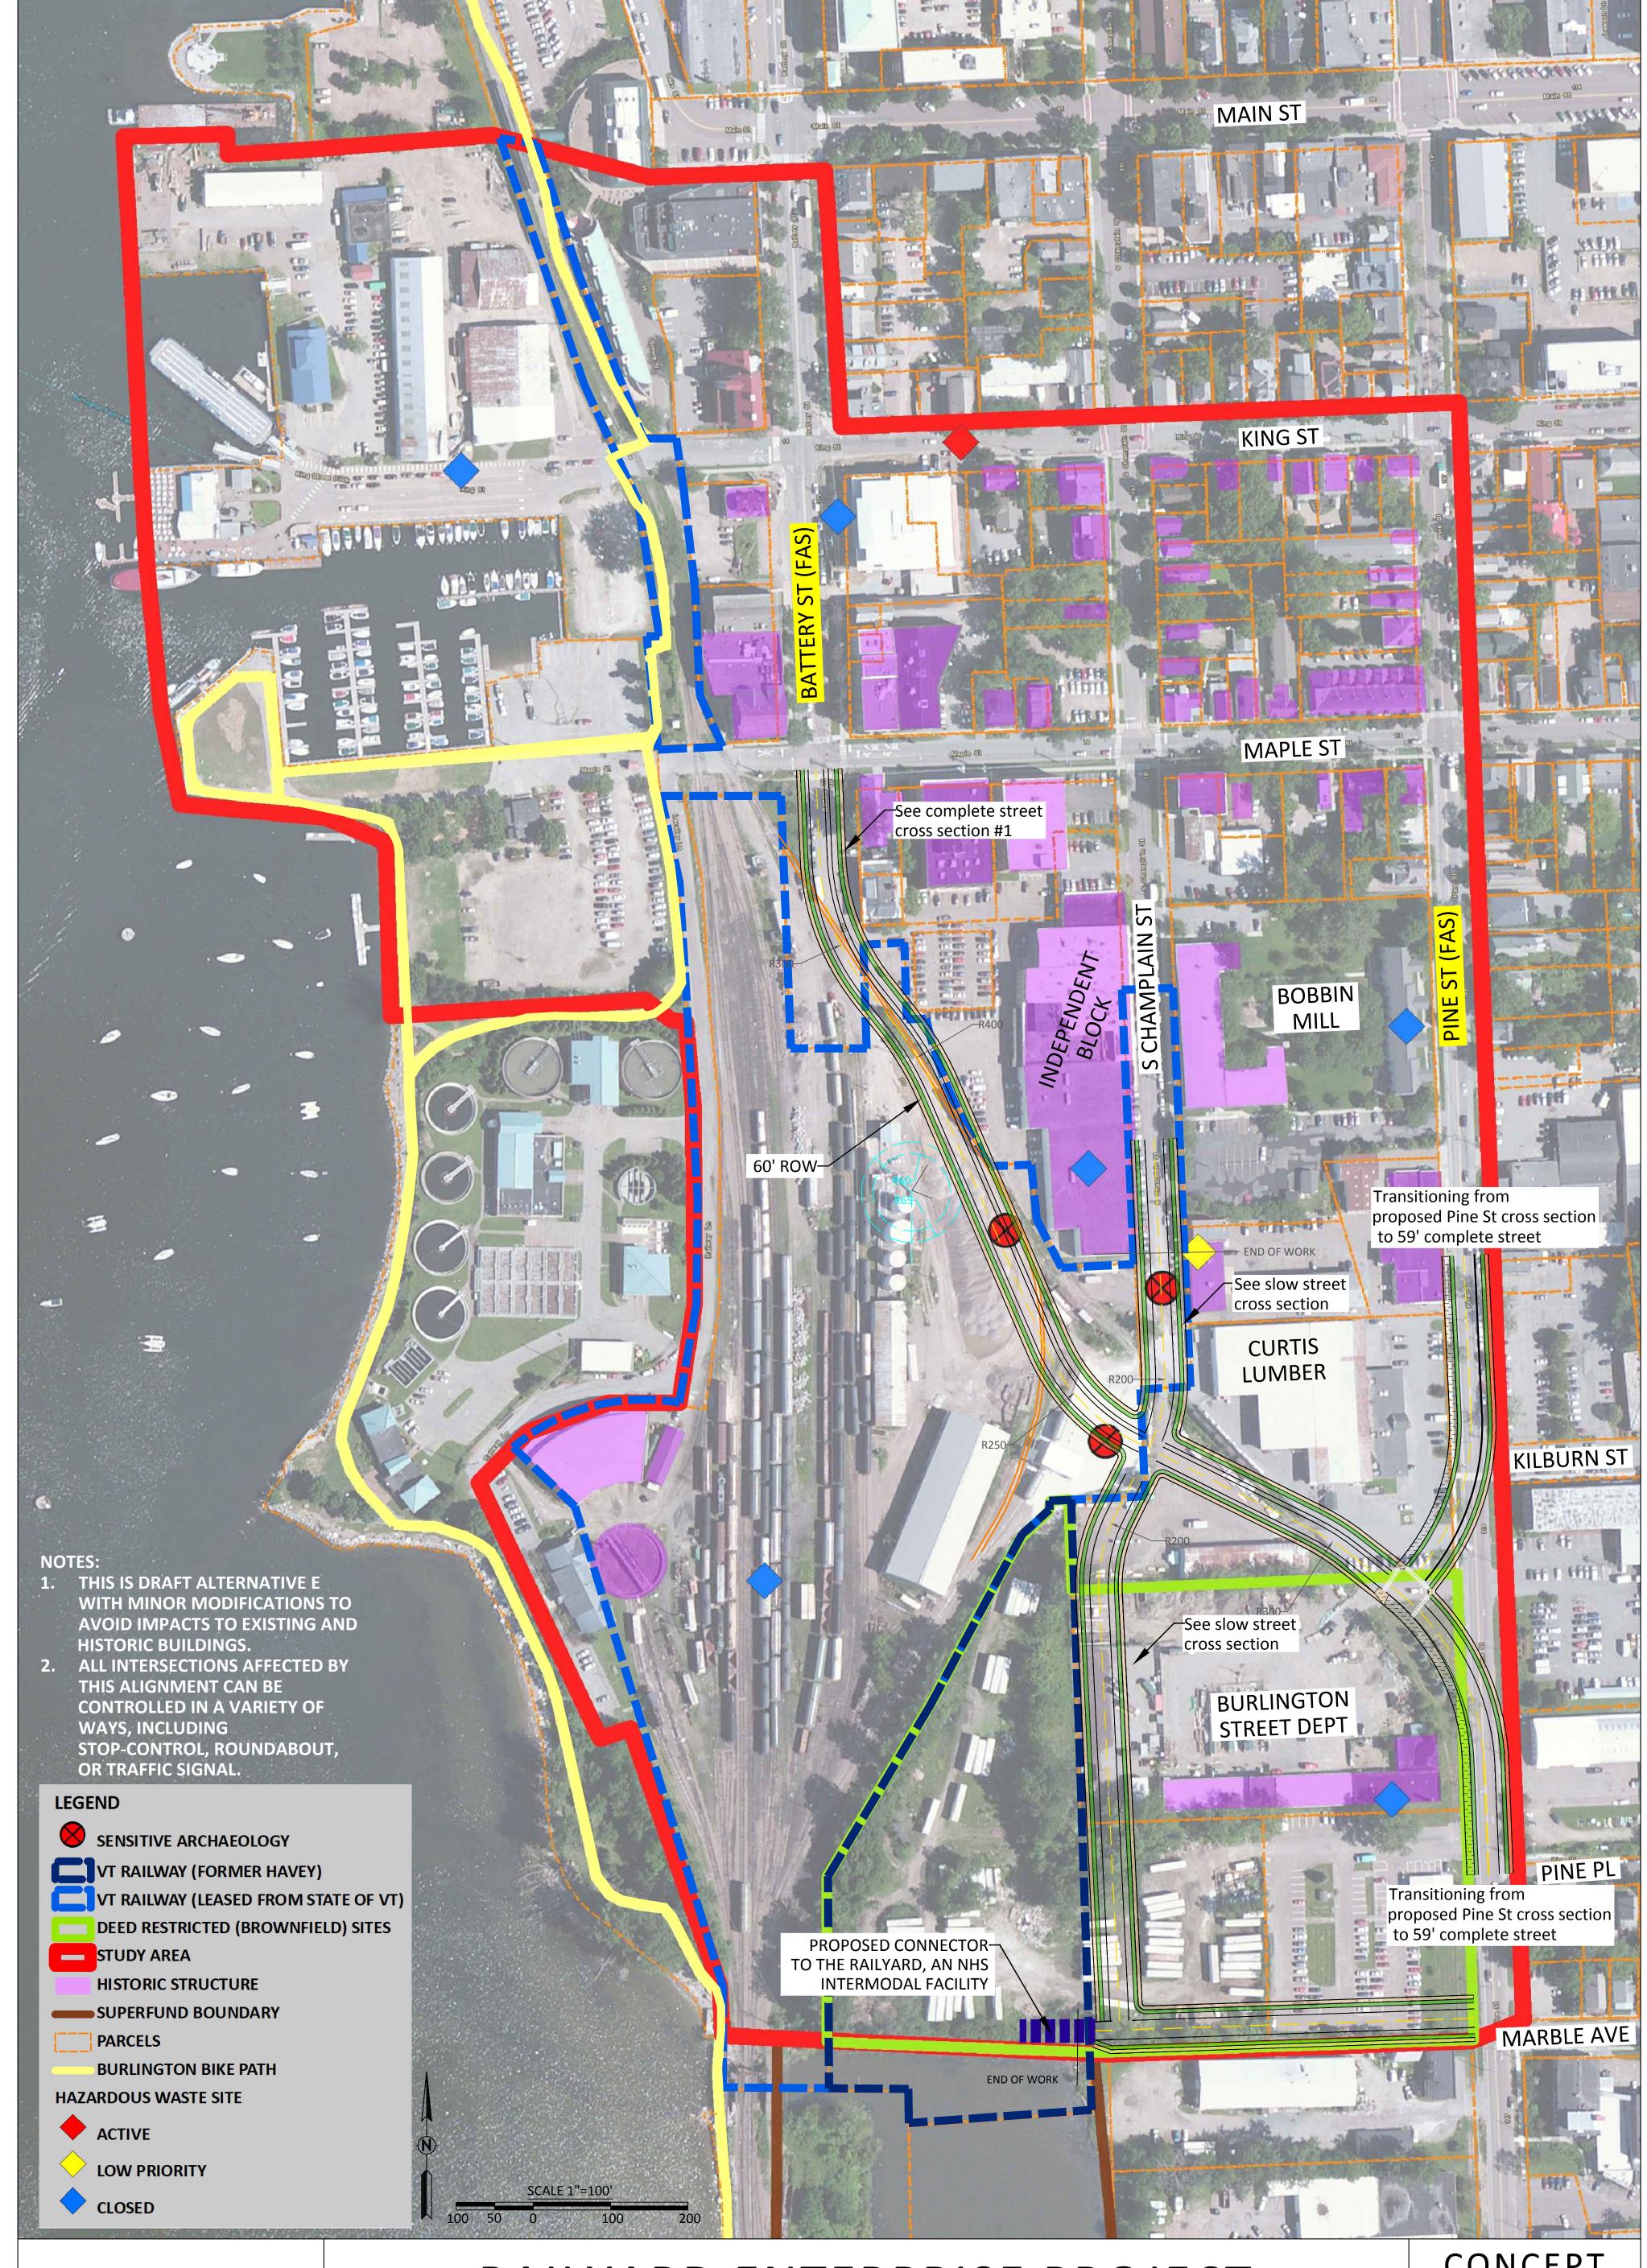

# RAILYARD ENTERPRISE PROJECT BURLINGTON, VT

#### PHASE 2 ALTERNATIVE E

(Draft Alternative G, from the 7/25/2013 Set)

CONCEPT PLAN

SCALE: 1"=100' SHEET

DESIGNED BY: CW

CHECKED BY: RC

DATE: 11/1/2013

PROJ.NO: 12211