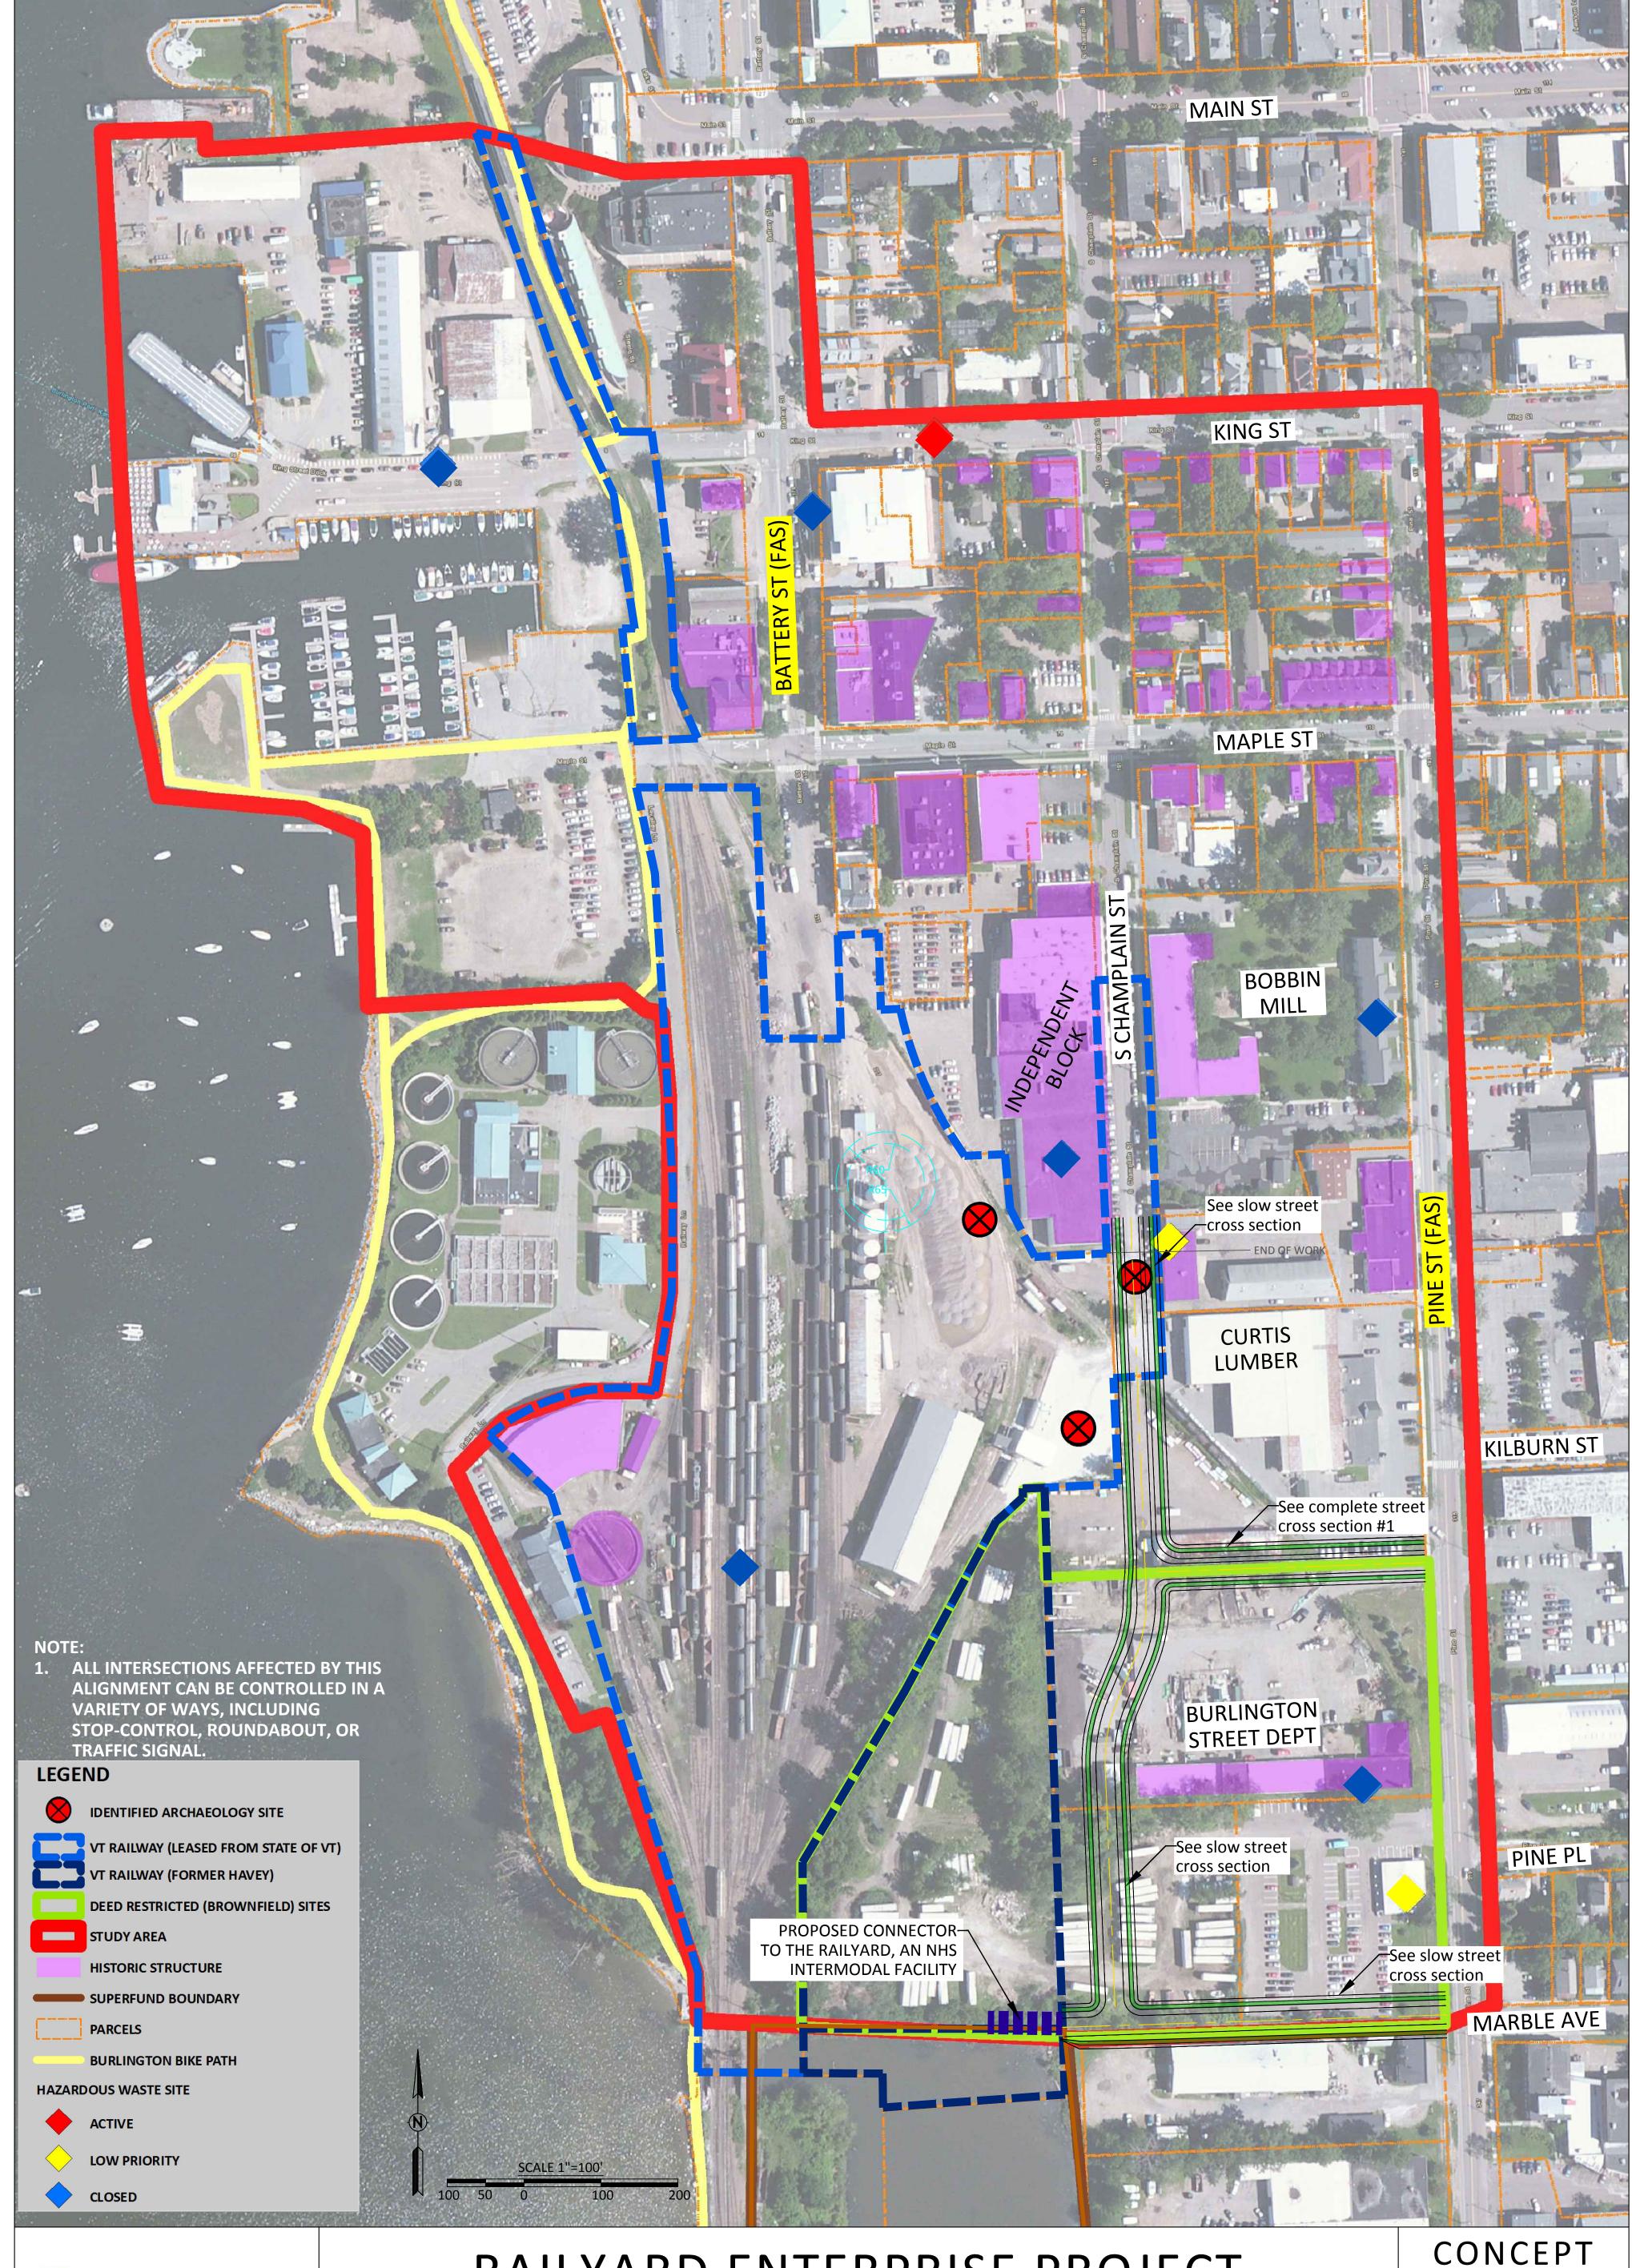

# RAILYARD ENTERPRISE PROJECT BURLINGTON, VT

#### PHASE 2 ALTERNATIVE A1

(Draft Alternative B2, from the 7/25/2013 Set)

### CONCEPT PLAN

SCALE: 1"=100' SHEET

DESIGNED BY: CW

CHECKED BY: RC

DATE: 11/1/2013

PROJ.NO: 12211

SHEET

OF

7

COmmunities Planning Together