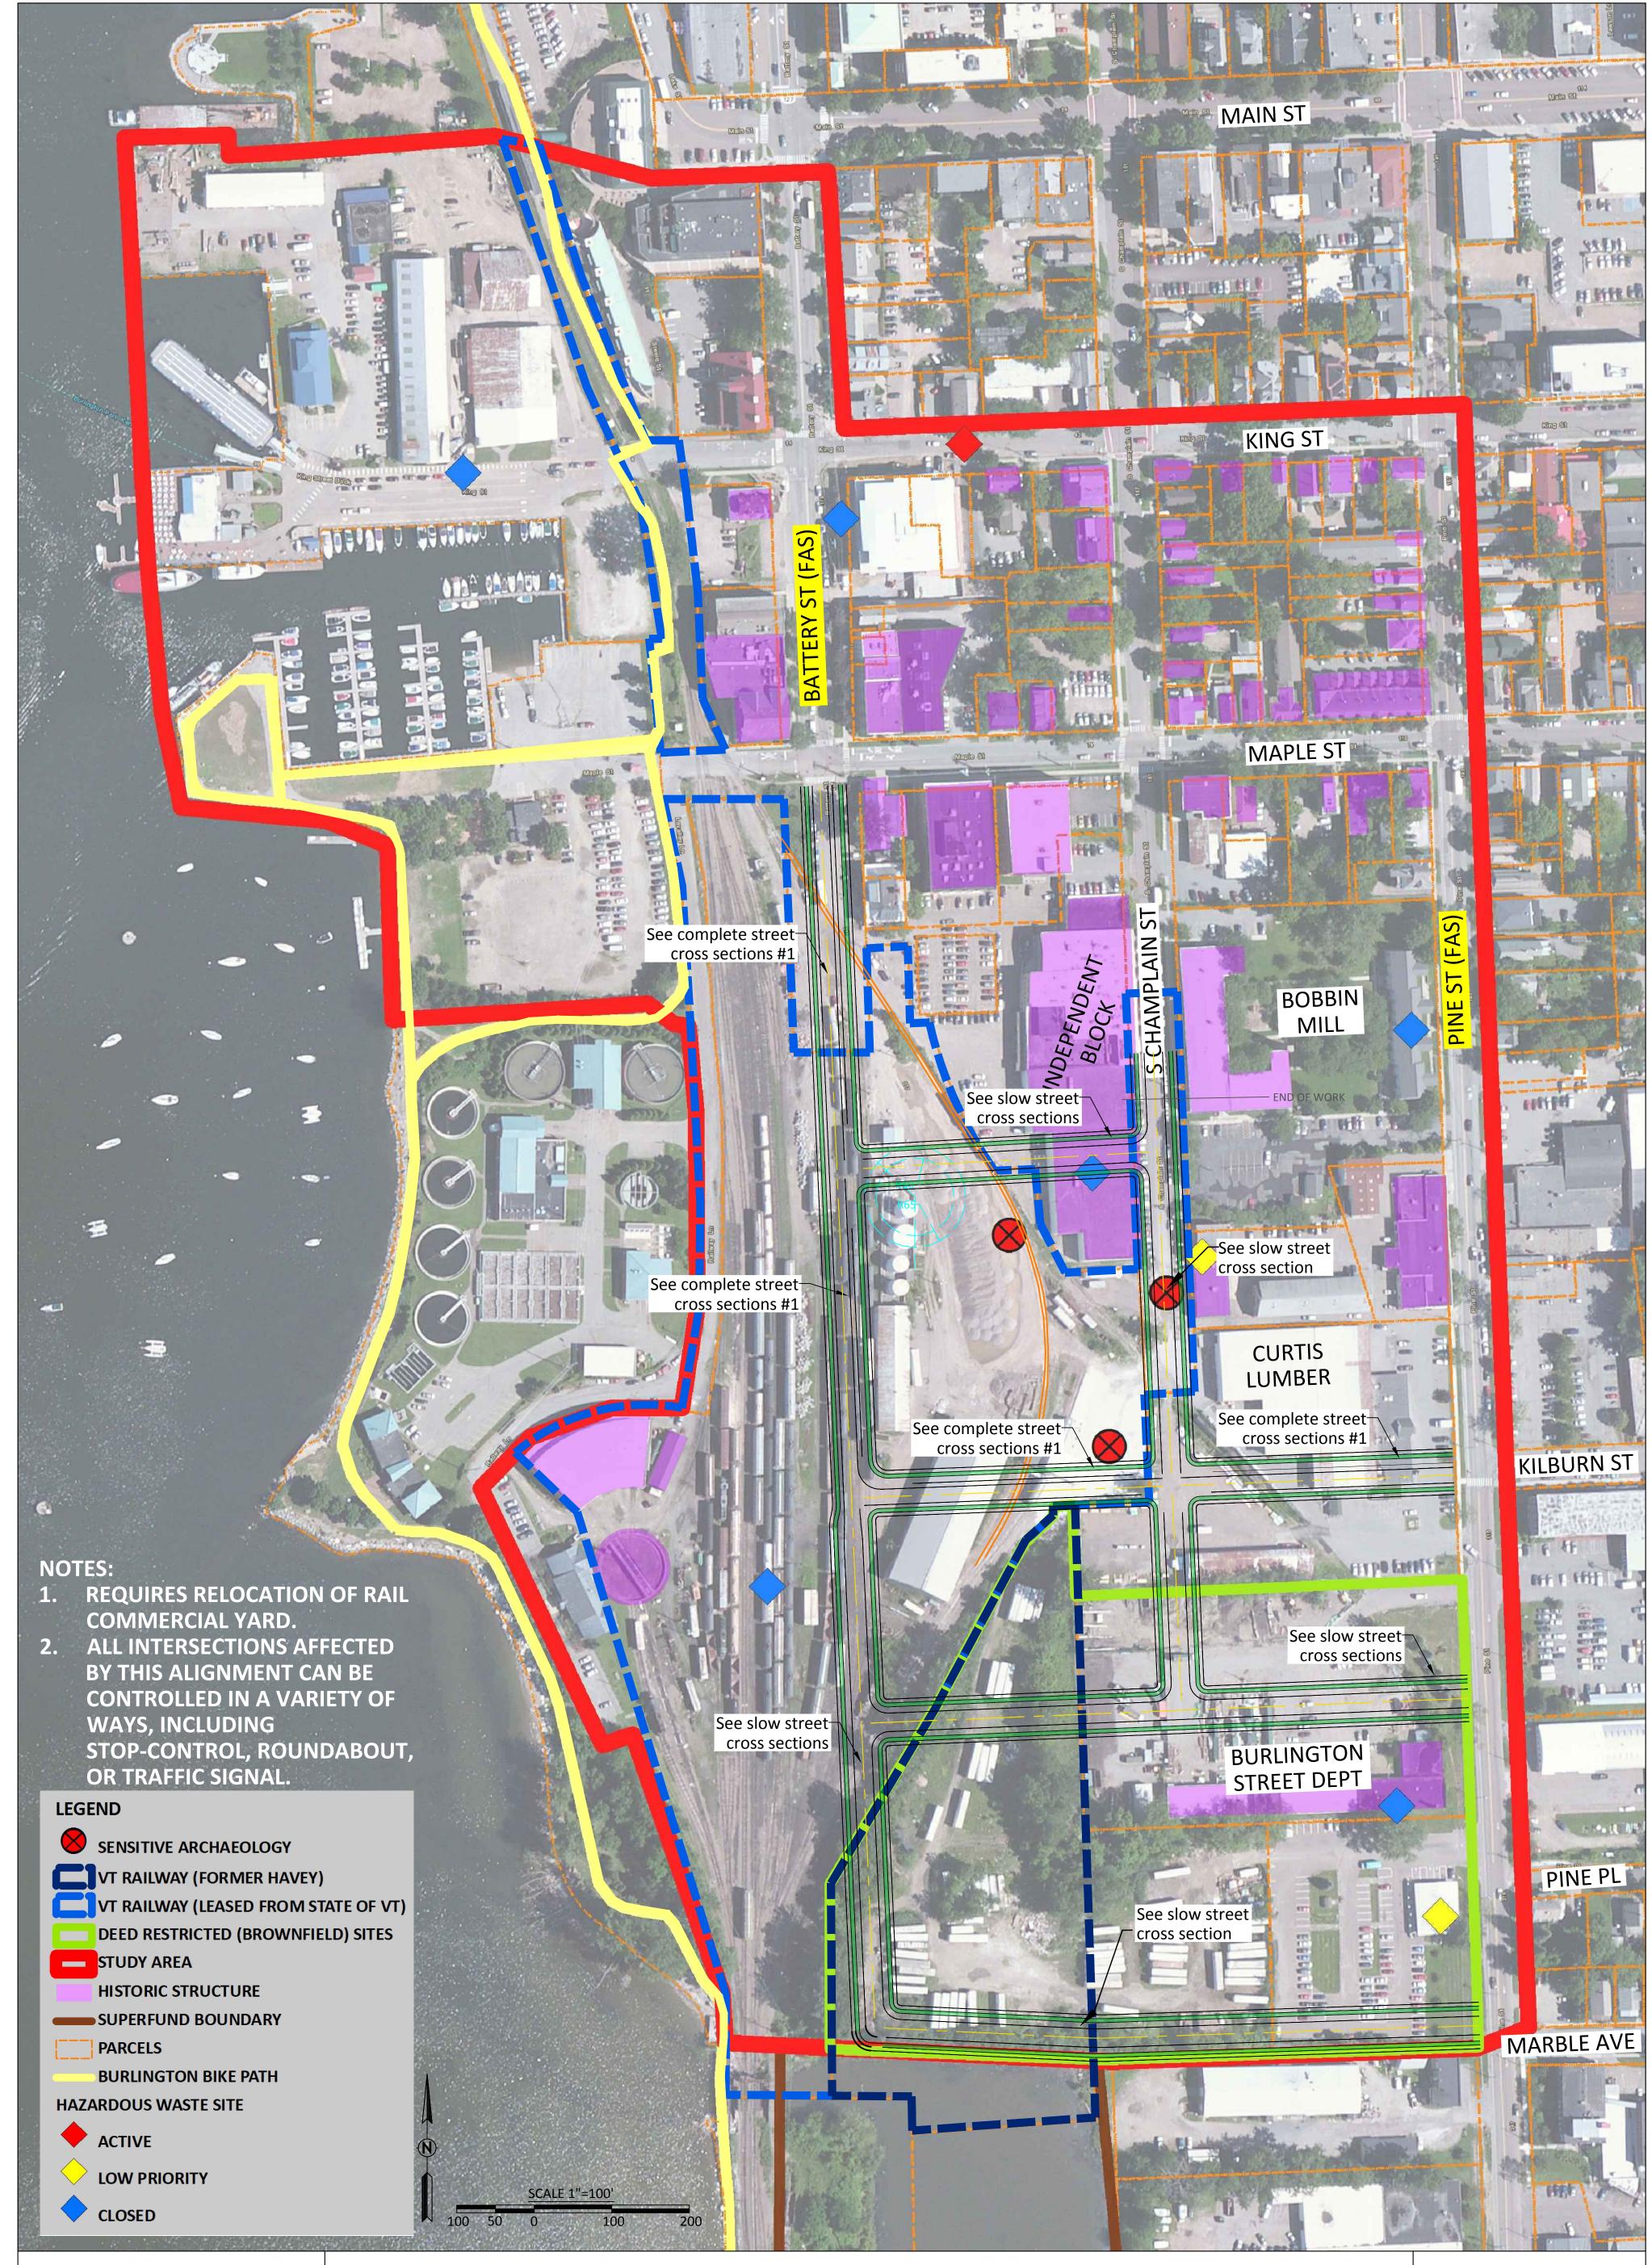

## RAILYARD ENTERPRISE PROJECT BURLINGTON, VT

PHASE 2 ALTERNATIVE B

(Draft Alternative D, from the 7/25/2013 Set)

CONCEPT PLAN

SCALE: 1"=100' SHEET

DESIGNED BY: CW

CHECKED BY: RC

DATE: 11/1/2013

7

COMMUNITIES Planning Together