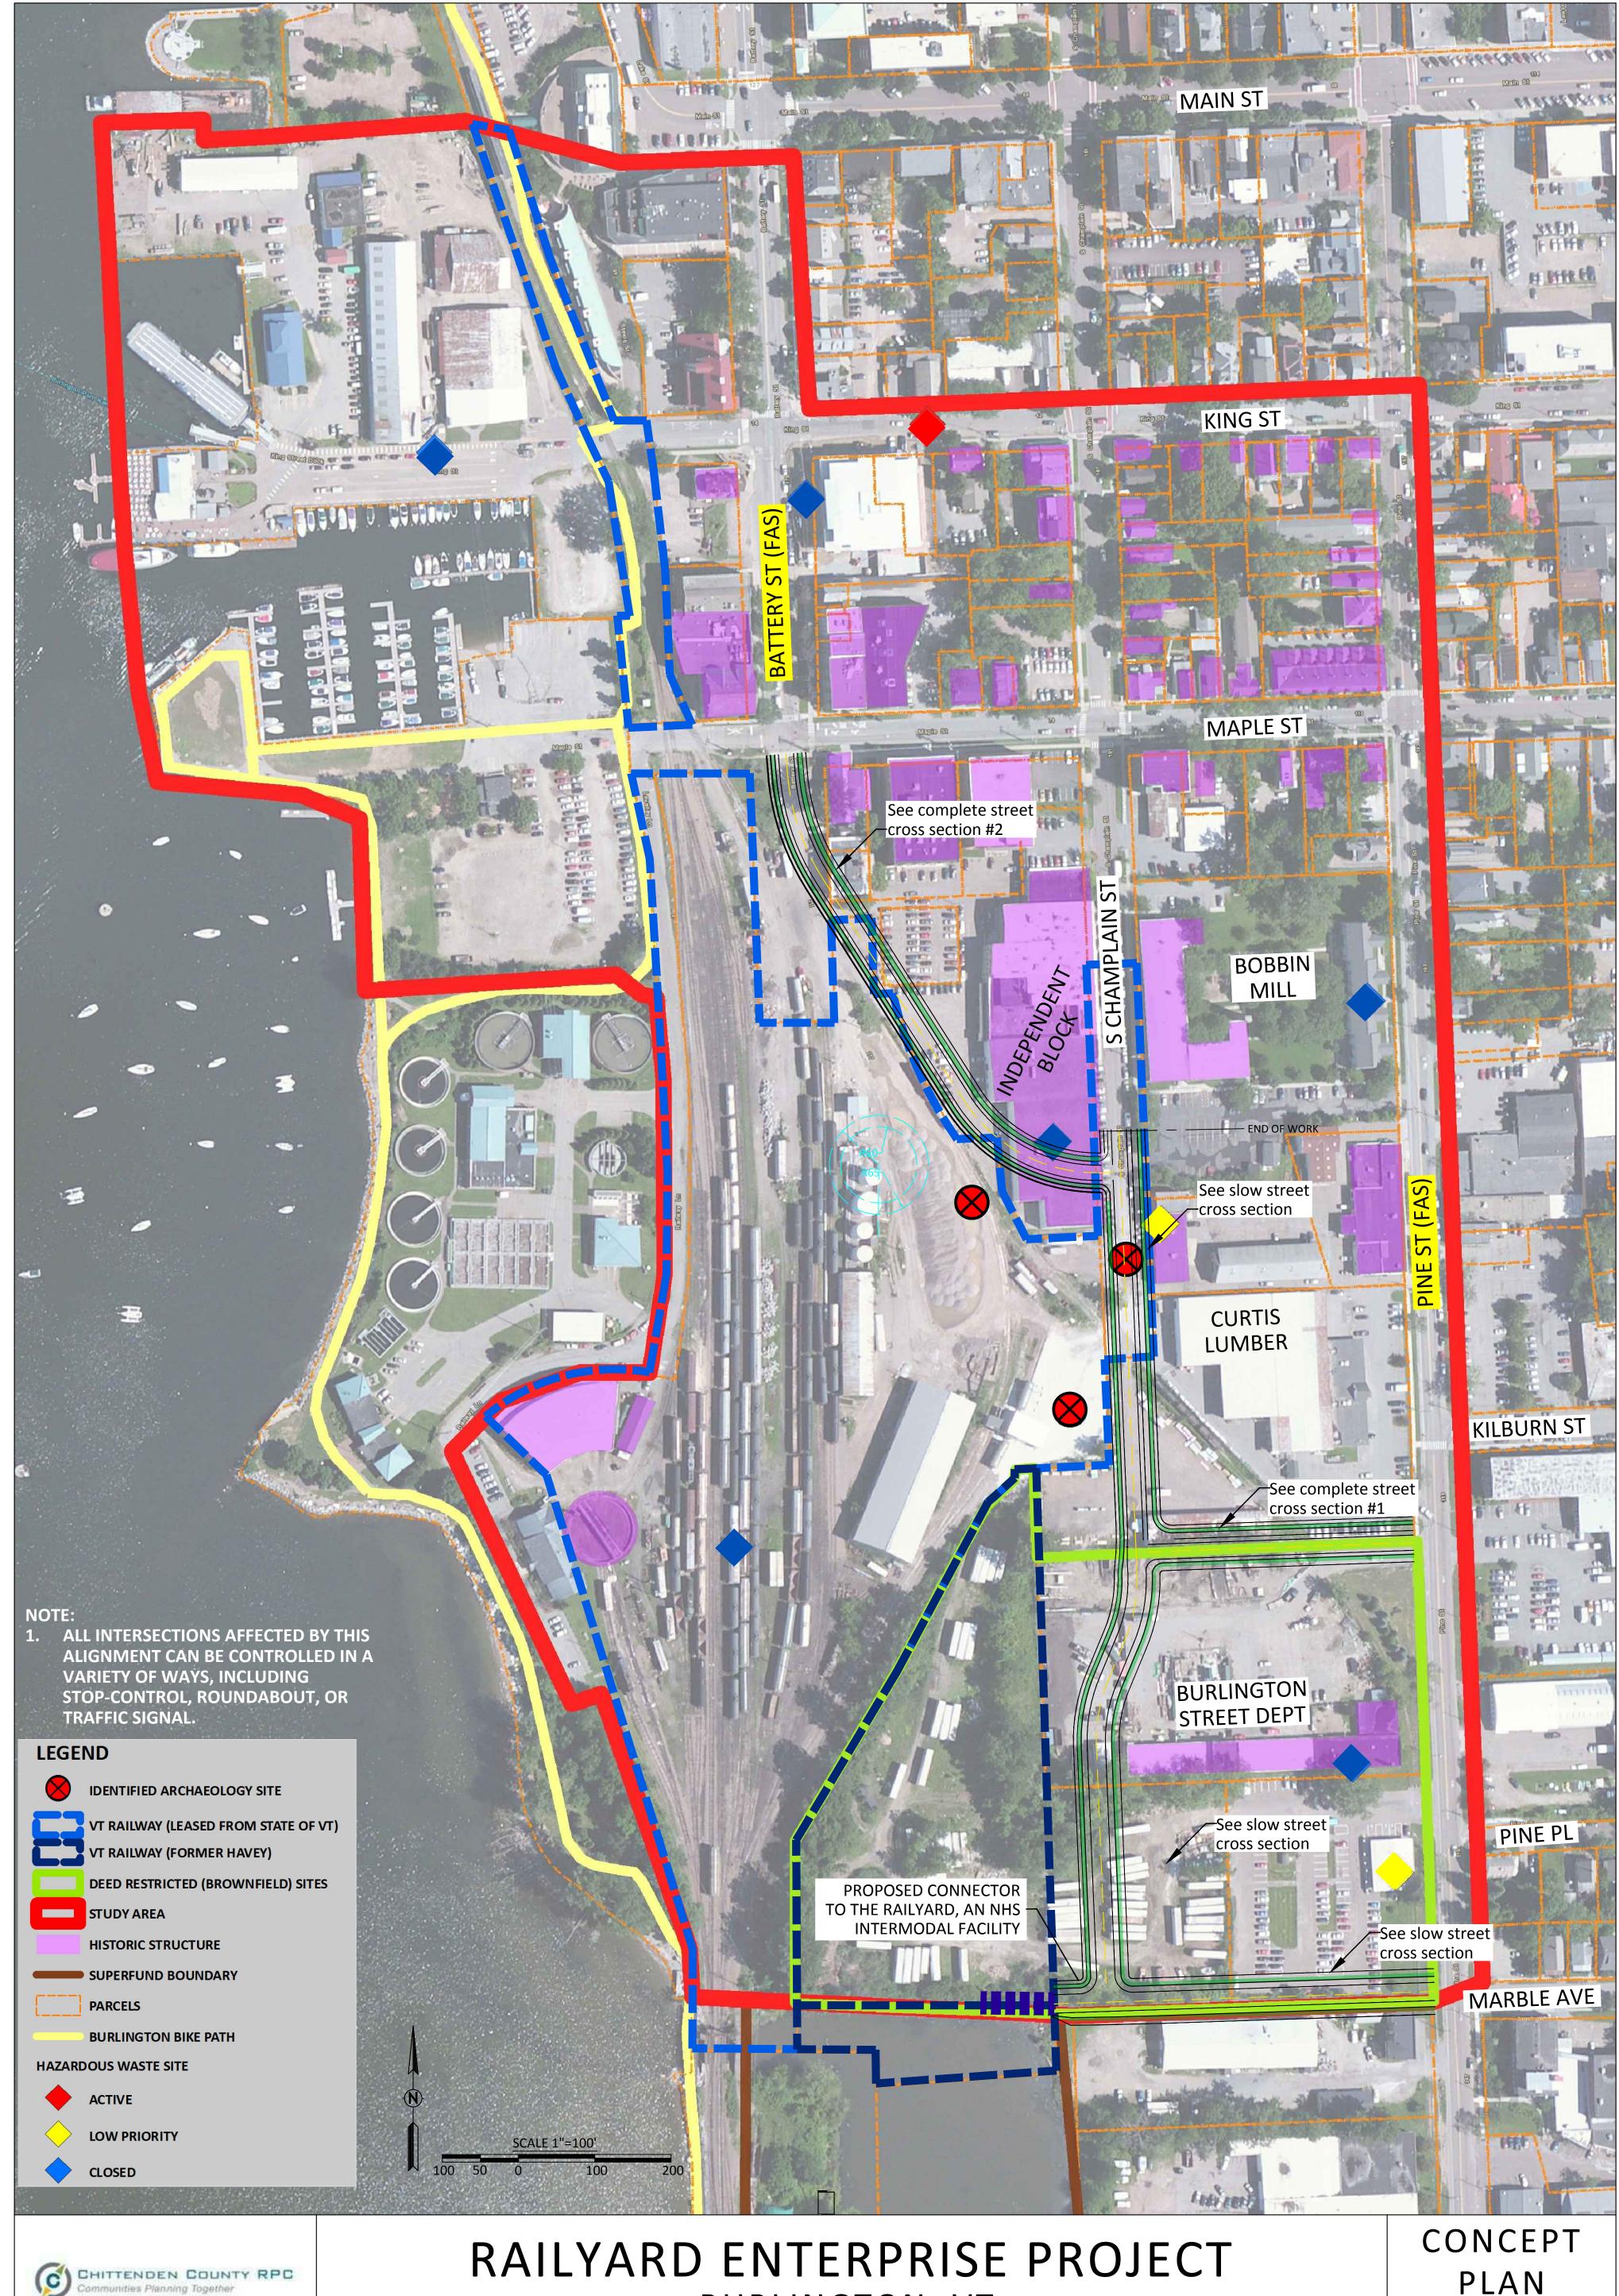

## RAILYARD ENTERPRISE PROJECT BURLINGTON, VT

#### PHASE 2 ALTERNATIVE A2

(Draft Alternative B2, from the 7/25/2013 Set)

CONCEPT PLAN

SCALE: 1"=100' SHEET

DESIGNED BY: CW

CHECKED BY: RC

DATE: 11/1/2013

7

PROJ.NO: 12211

Resource Systems Group, Inc 55 Railroad Way White River Jct, VT 05400 p: (802) 295-4999 f: (802) 295-1006

CHITTENDEN COUNTY RPC