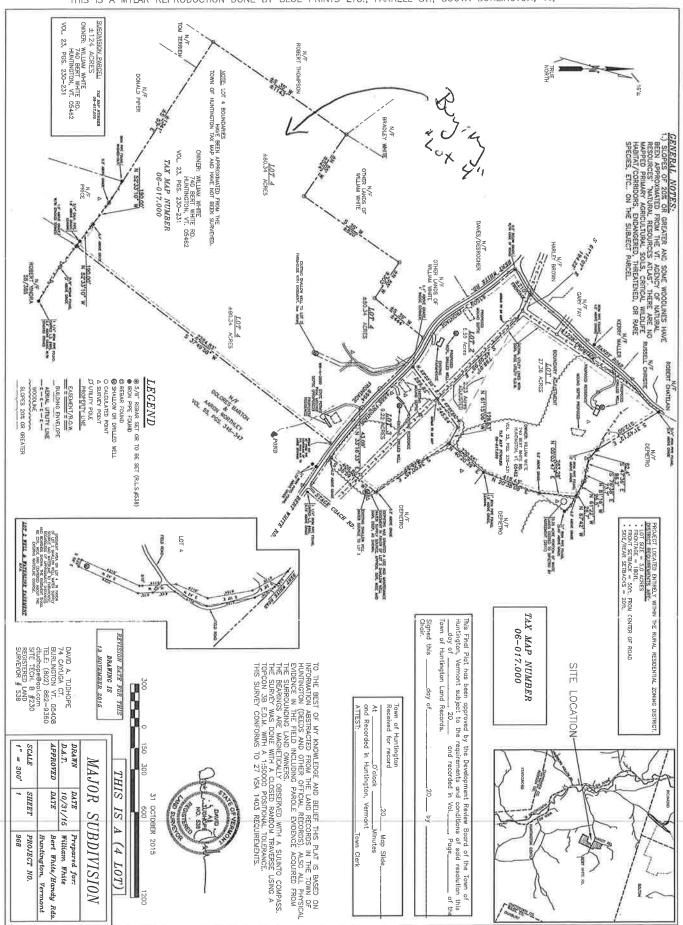

**Directions to the property:** 

1:46,412

The property is on both sides of the road after the interstection of Handy Road and Burt White Road. The portion of the land I am interested in is the 80 acres on the south side of the road. There is a seperate lot on the south side of the Road where Bill has his home and a large lot I am not buying on the north side of Burt White Road.