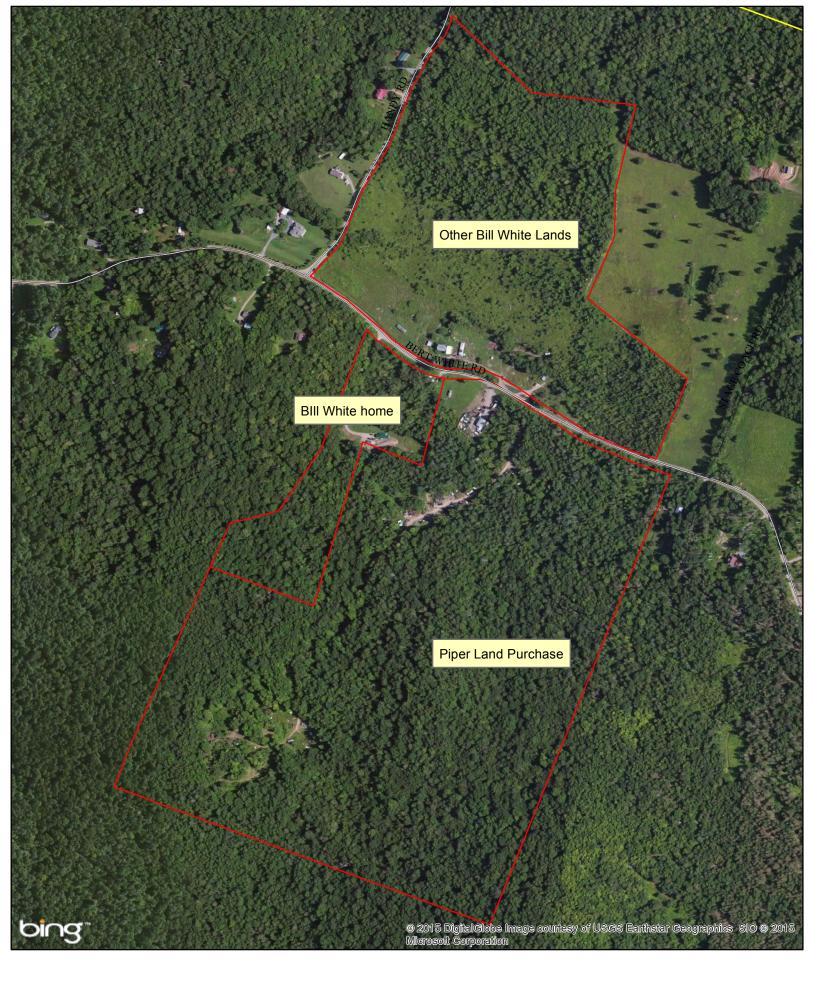

**Directions to the property:** 

1:46,412

The property is on both sides of the road after the interstection of Handy Road and Burt White Road. The portion of the land I am interested in is the 80 acres on the south side of the road. There is a seperate lot on the south side of the Road where Bill has his home and a large lot I am not buying on the north side of Burt White Road.