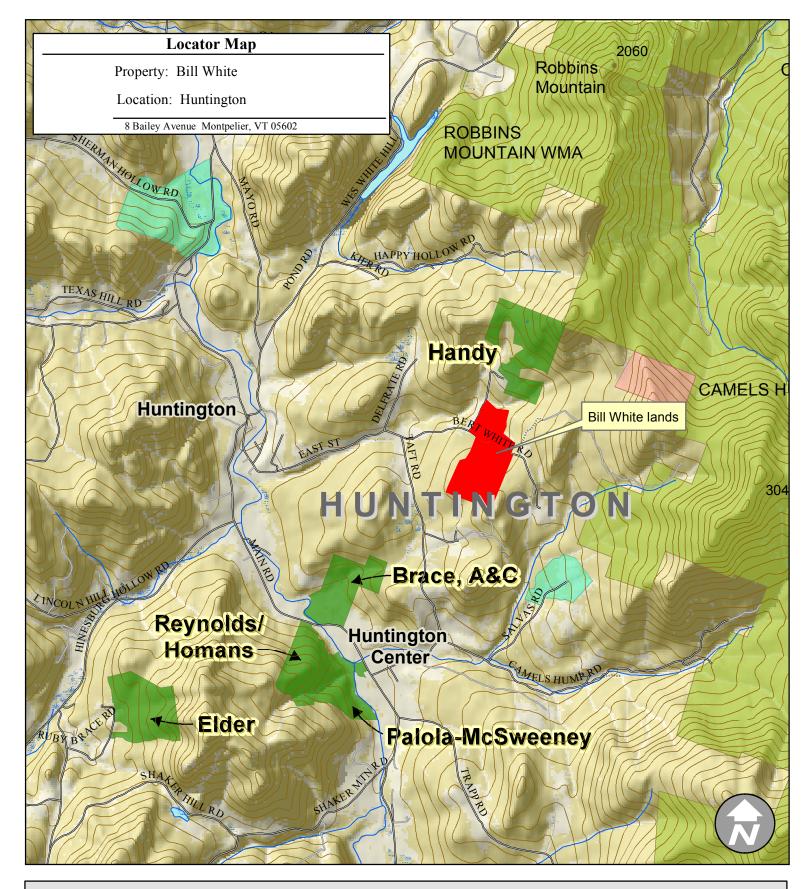

**Directions to the property:** 

1:46,412

The property is on both sides of the road after the interstection of Handy Road and Burt White Road. The portion of the land I am interested in is the 80 acres on the south side of the road. There is a seperate lot on the south side of the Road where Bill has his home and a large lot I am not buying on the north side of Burt White Road.