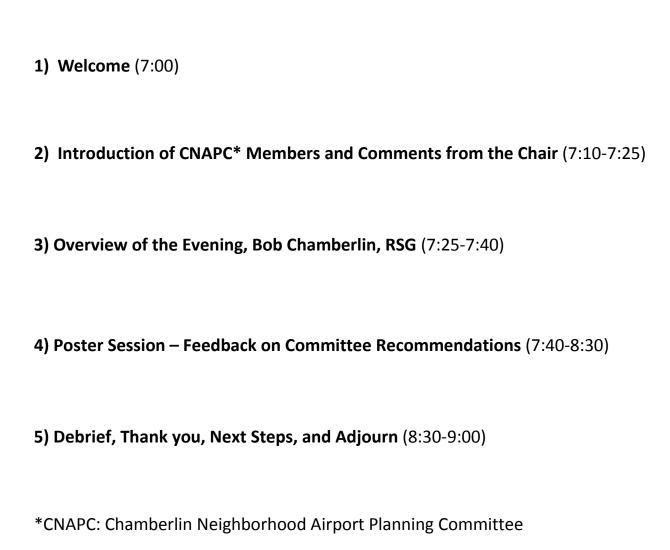

## Chamberlin Neighborhood Community Meeting #3 Tuesday, June 7, 2016, 7:00PM Chamberlin School, White Street, South Burlington

http://www.ccrpcvt.org/our-work/transportation/current-projects/corridors-circulation/chamberlin-neighborhood-planning-project/