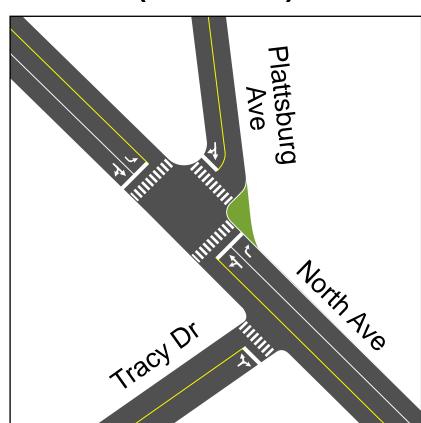

# Mid (< 7 Years) or Long Term (> 10 Years)

### Short-term treatments + Roundabout (shown above, requires additional property) or mini-roundabout. Gateway treatments.