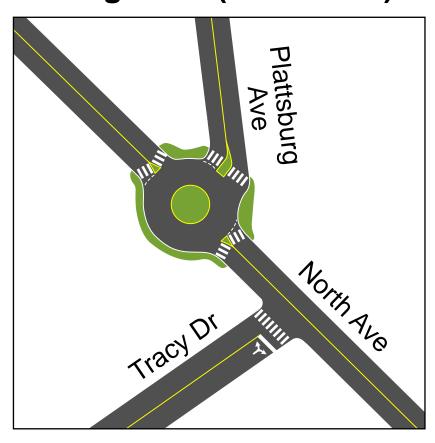

## **Shore Road/Heineberg Road Intersection Options**

### **Short Term** (< 3 Years)

Rightsize corridor (shown above). South crosswalk. Audible walk signals and longer crossing times for seniors. Bike box or two-stage turn box. Bike treatments (shown on cross section diagrams). Investigate No Right Turn on Red. Investigate split phasing.