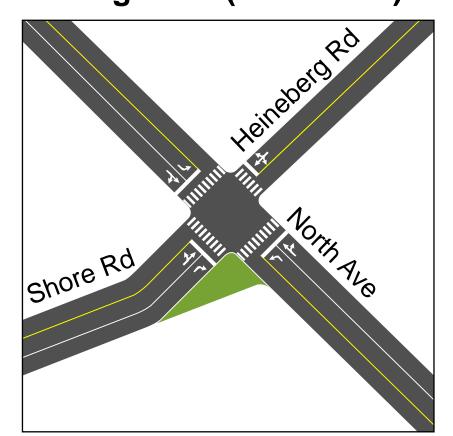

## **Shore Road/Heineberg Road Intersection Options**

### **Short Term** (< 3 Years)

Rightsize corridor (shown above). South crosswalk. Audible walk signals and longer crossing times for seniors. Bike box or two-stage turn box. Bike treatments (shown on cross section diagrams). Investigate No Right Turn on Red. Investigate split phasing.