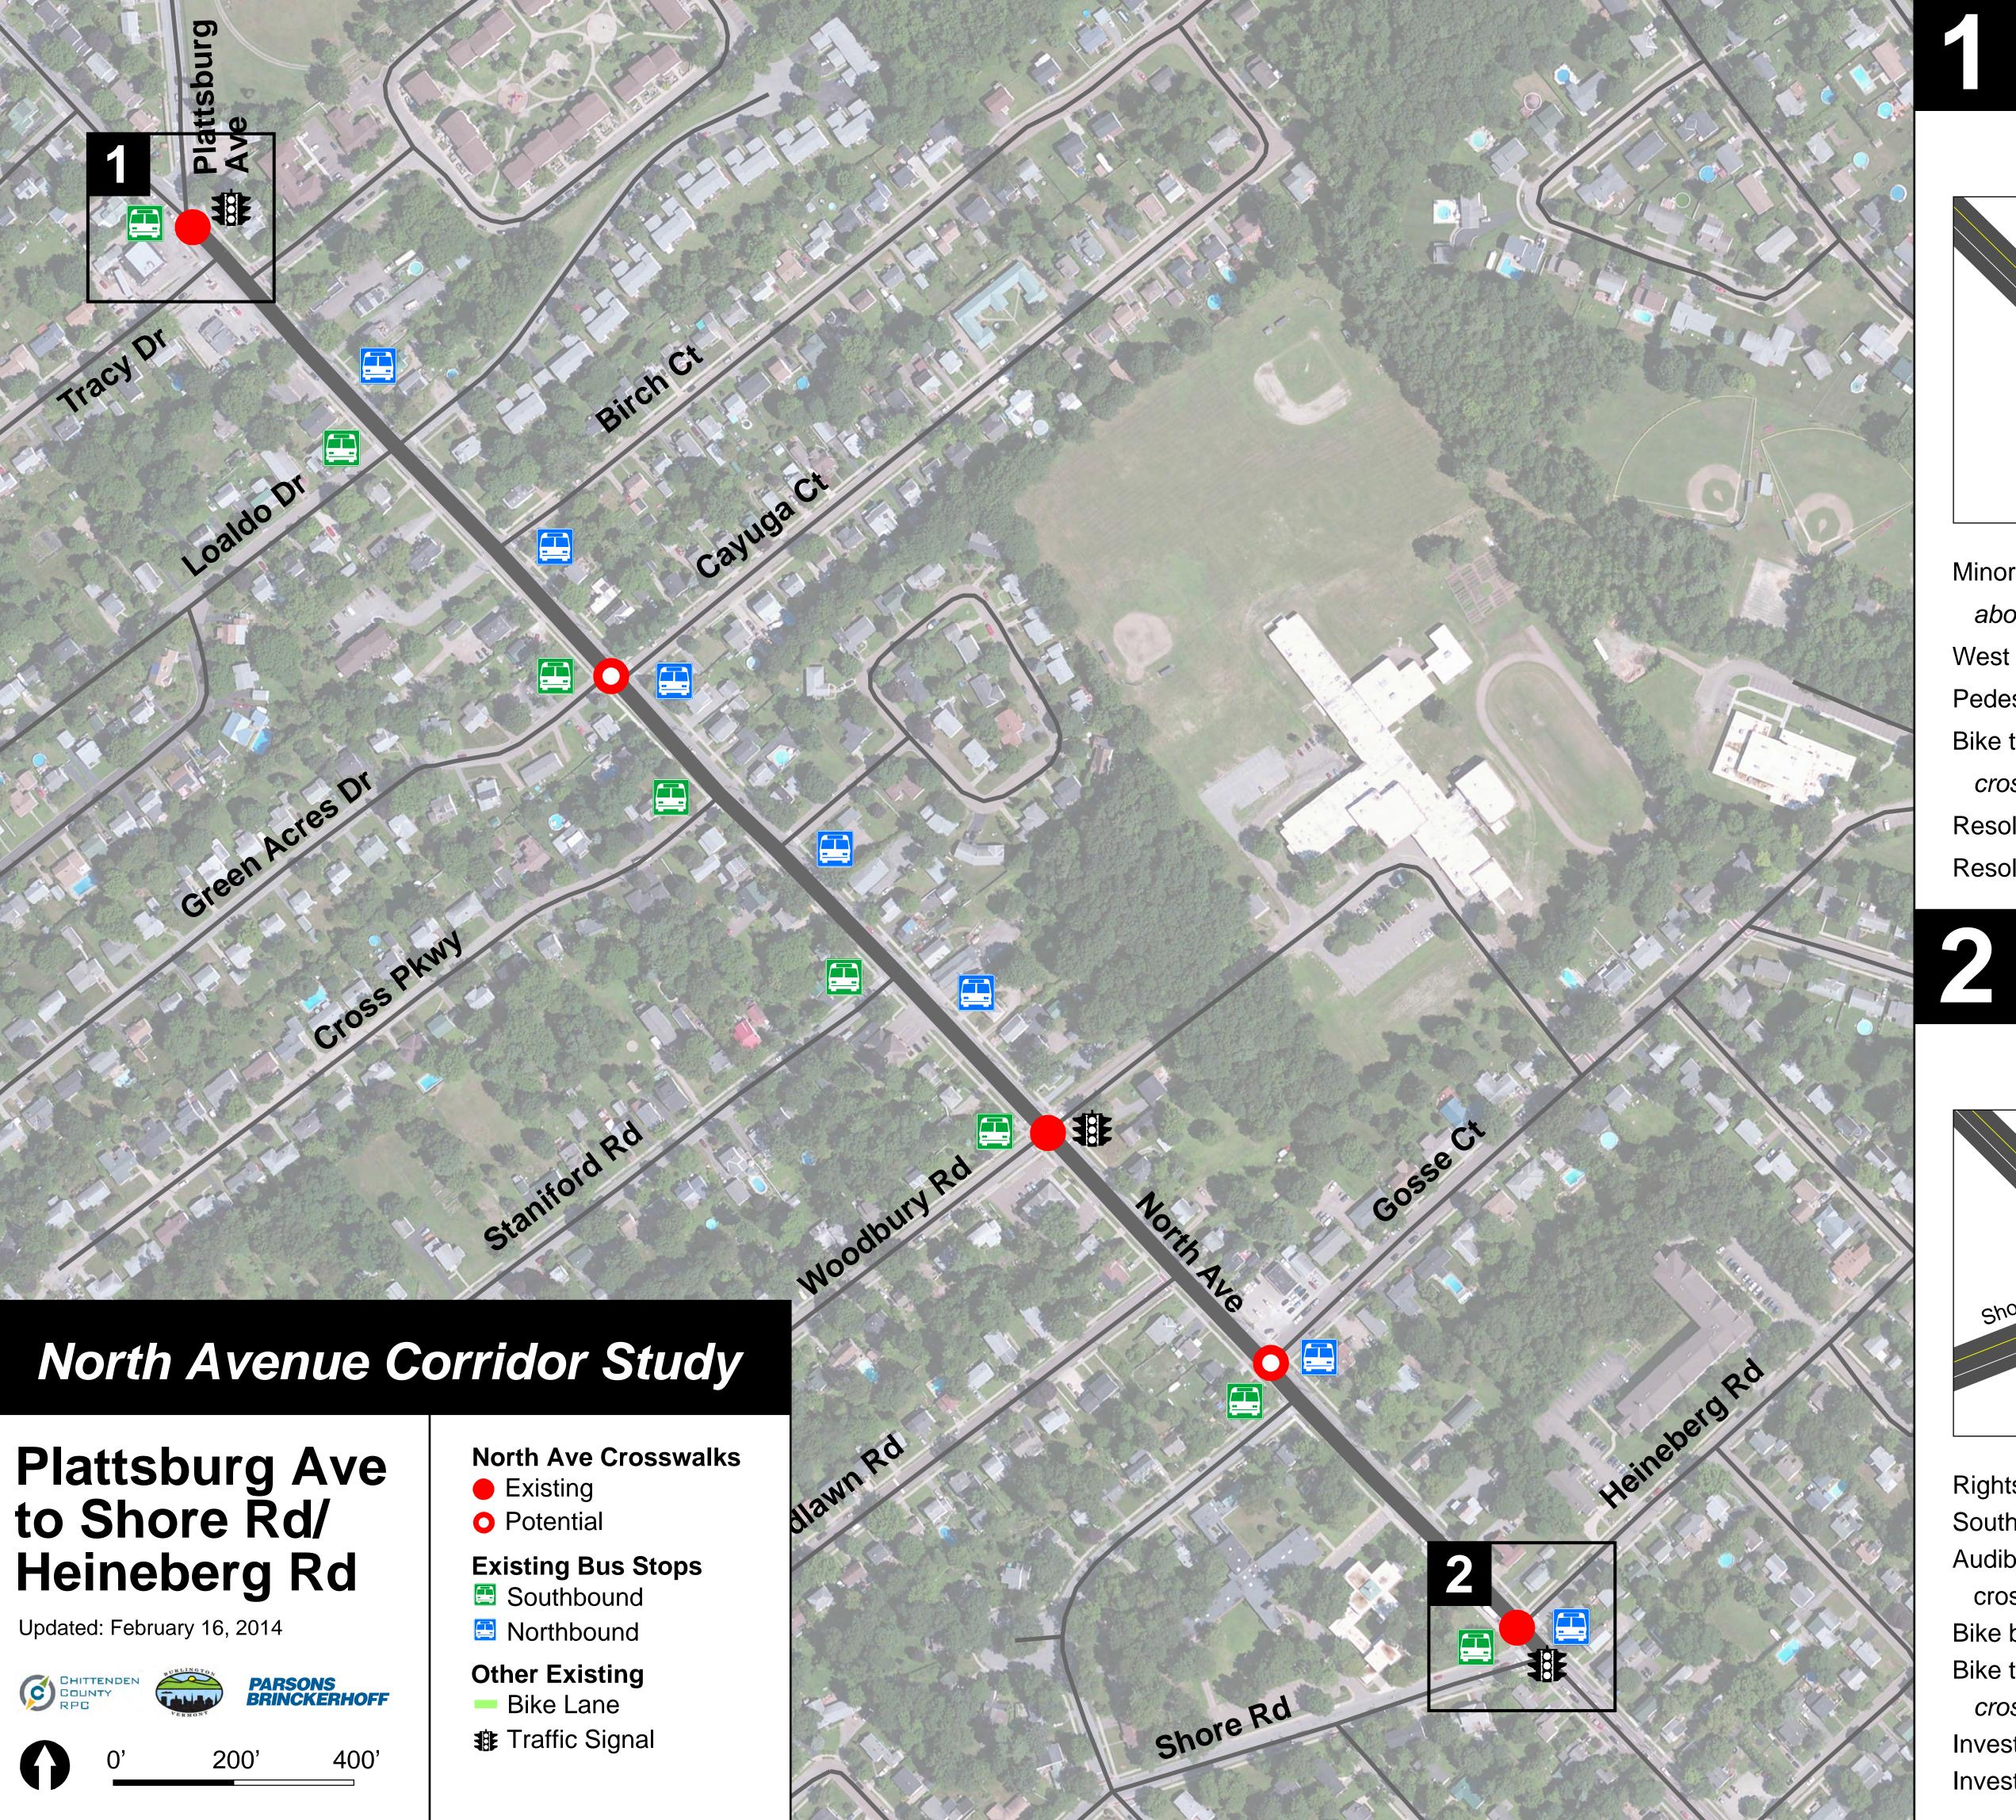

## **Plattsburg Avenue Intersection Options**

#### **Short Term** (< 3 Years)

Minor realignment (shown above) with bulb out. West and north crosswalks. Pedestrian-actuated signals. Bike treatments (shown on cross section diagrams). Resolve Tracy Dr alignment. Resolve market access.