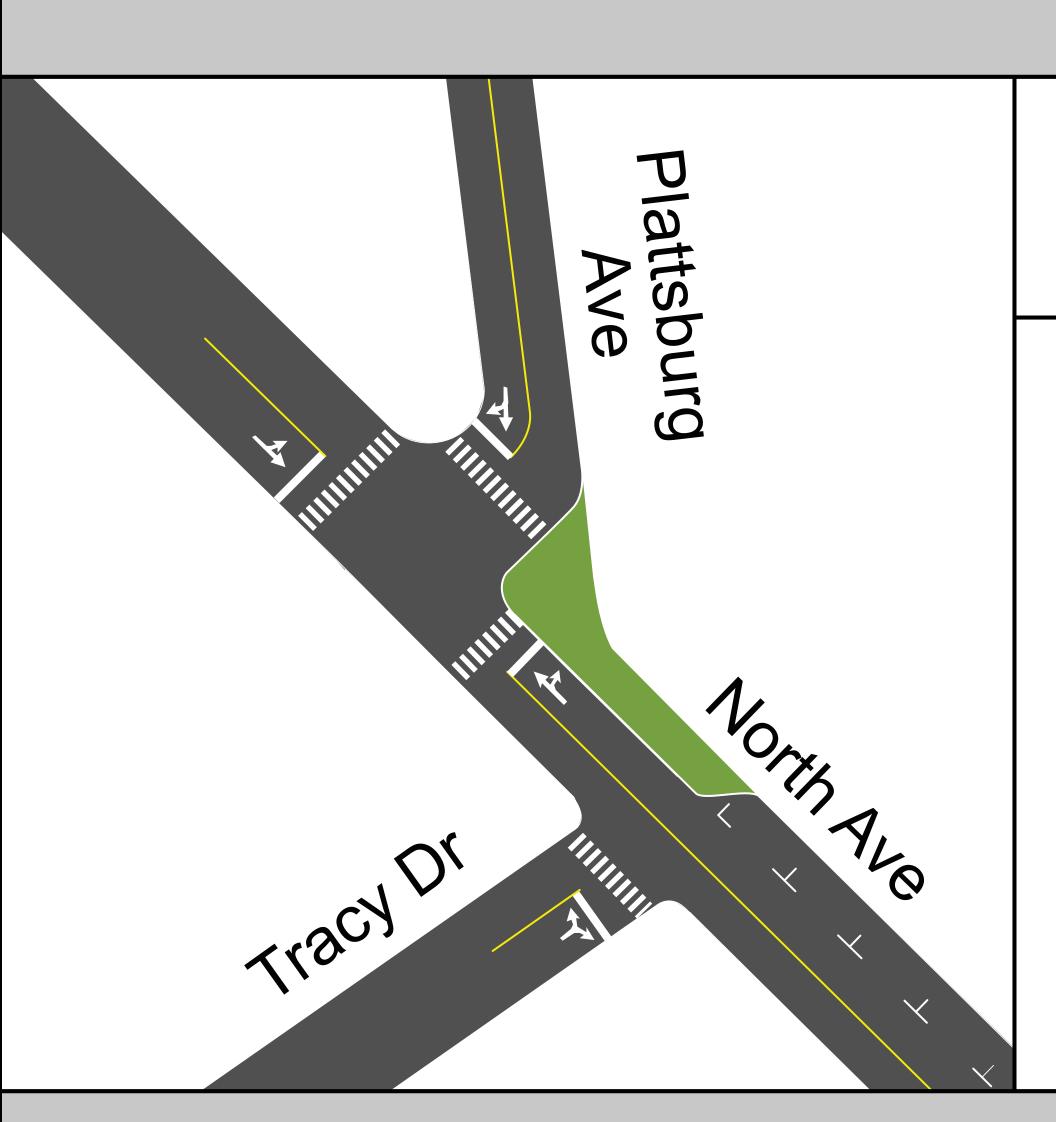

### Concept 1

#### **Modifications:**

- High-speed right eliminated
- 5-second leading pedestrian interval

Green if you prefer this concept, or Red if you do not prefer this concept.