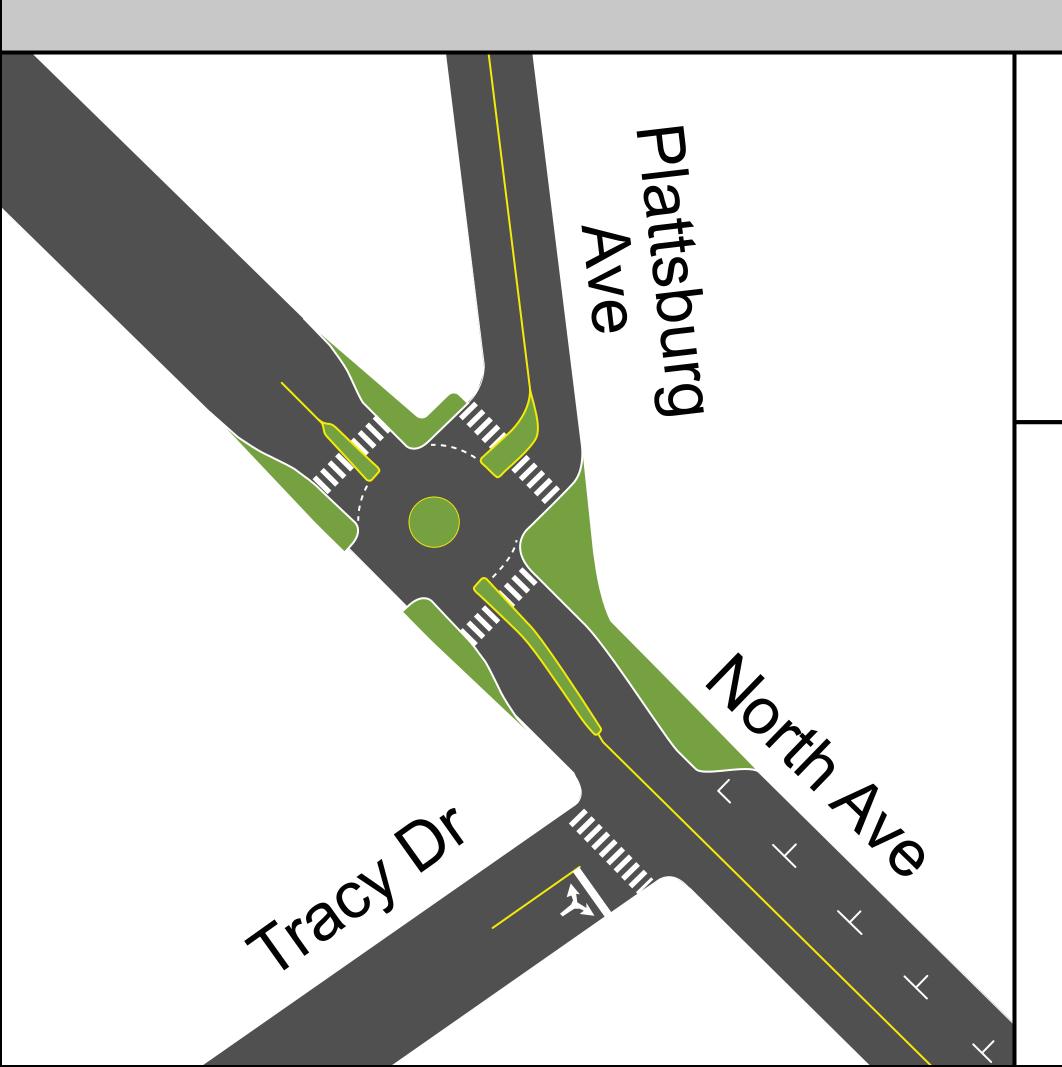

### **Concept 3**

#### **Modifications:**

- Mini-roundabout with NB right-turn lane removed
- Gateway treatments
- NB right-turn lane removed

Green if you prefer this concept, or Red if you do not prefer this concept.