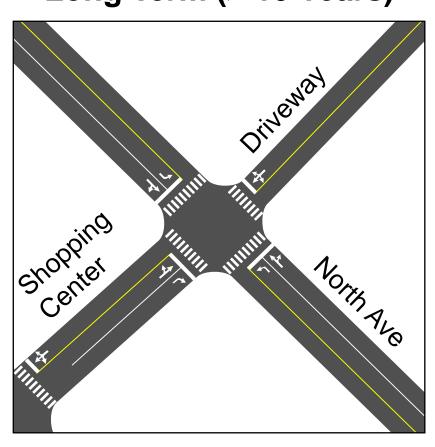

### Mid (< 7 Years) or Long Term (> 10 Years)

#### Short-term treatments +

Roundabout (shown above,
requires additional property).
Resolve driveway access on
west side of intersection.
Relocate Ethan Allen Park
entrance.