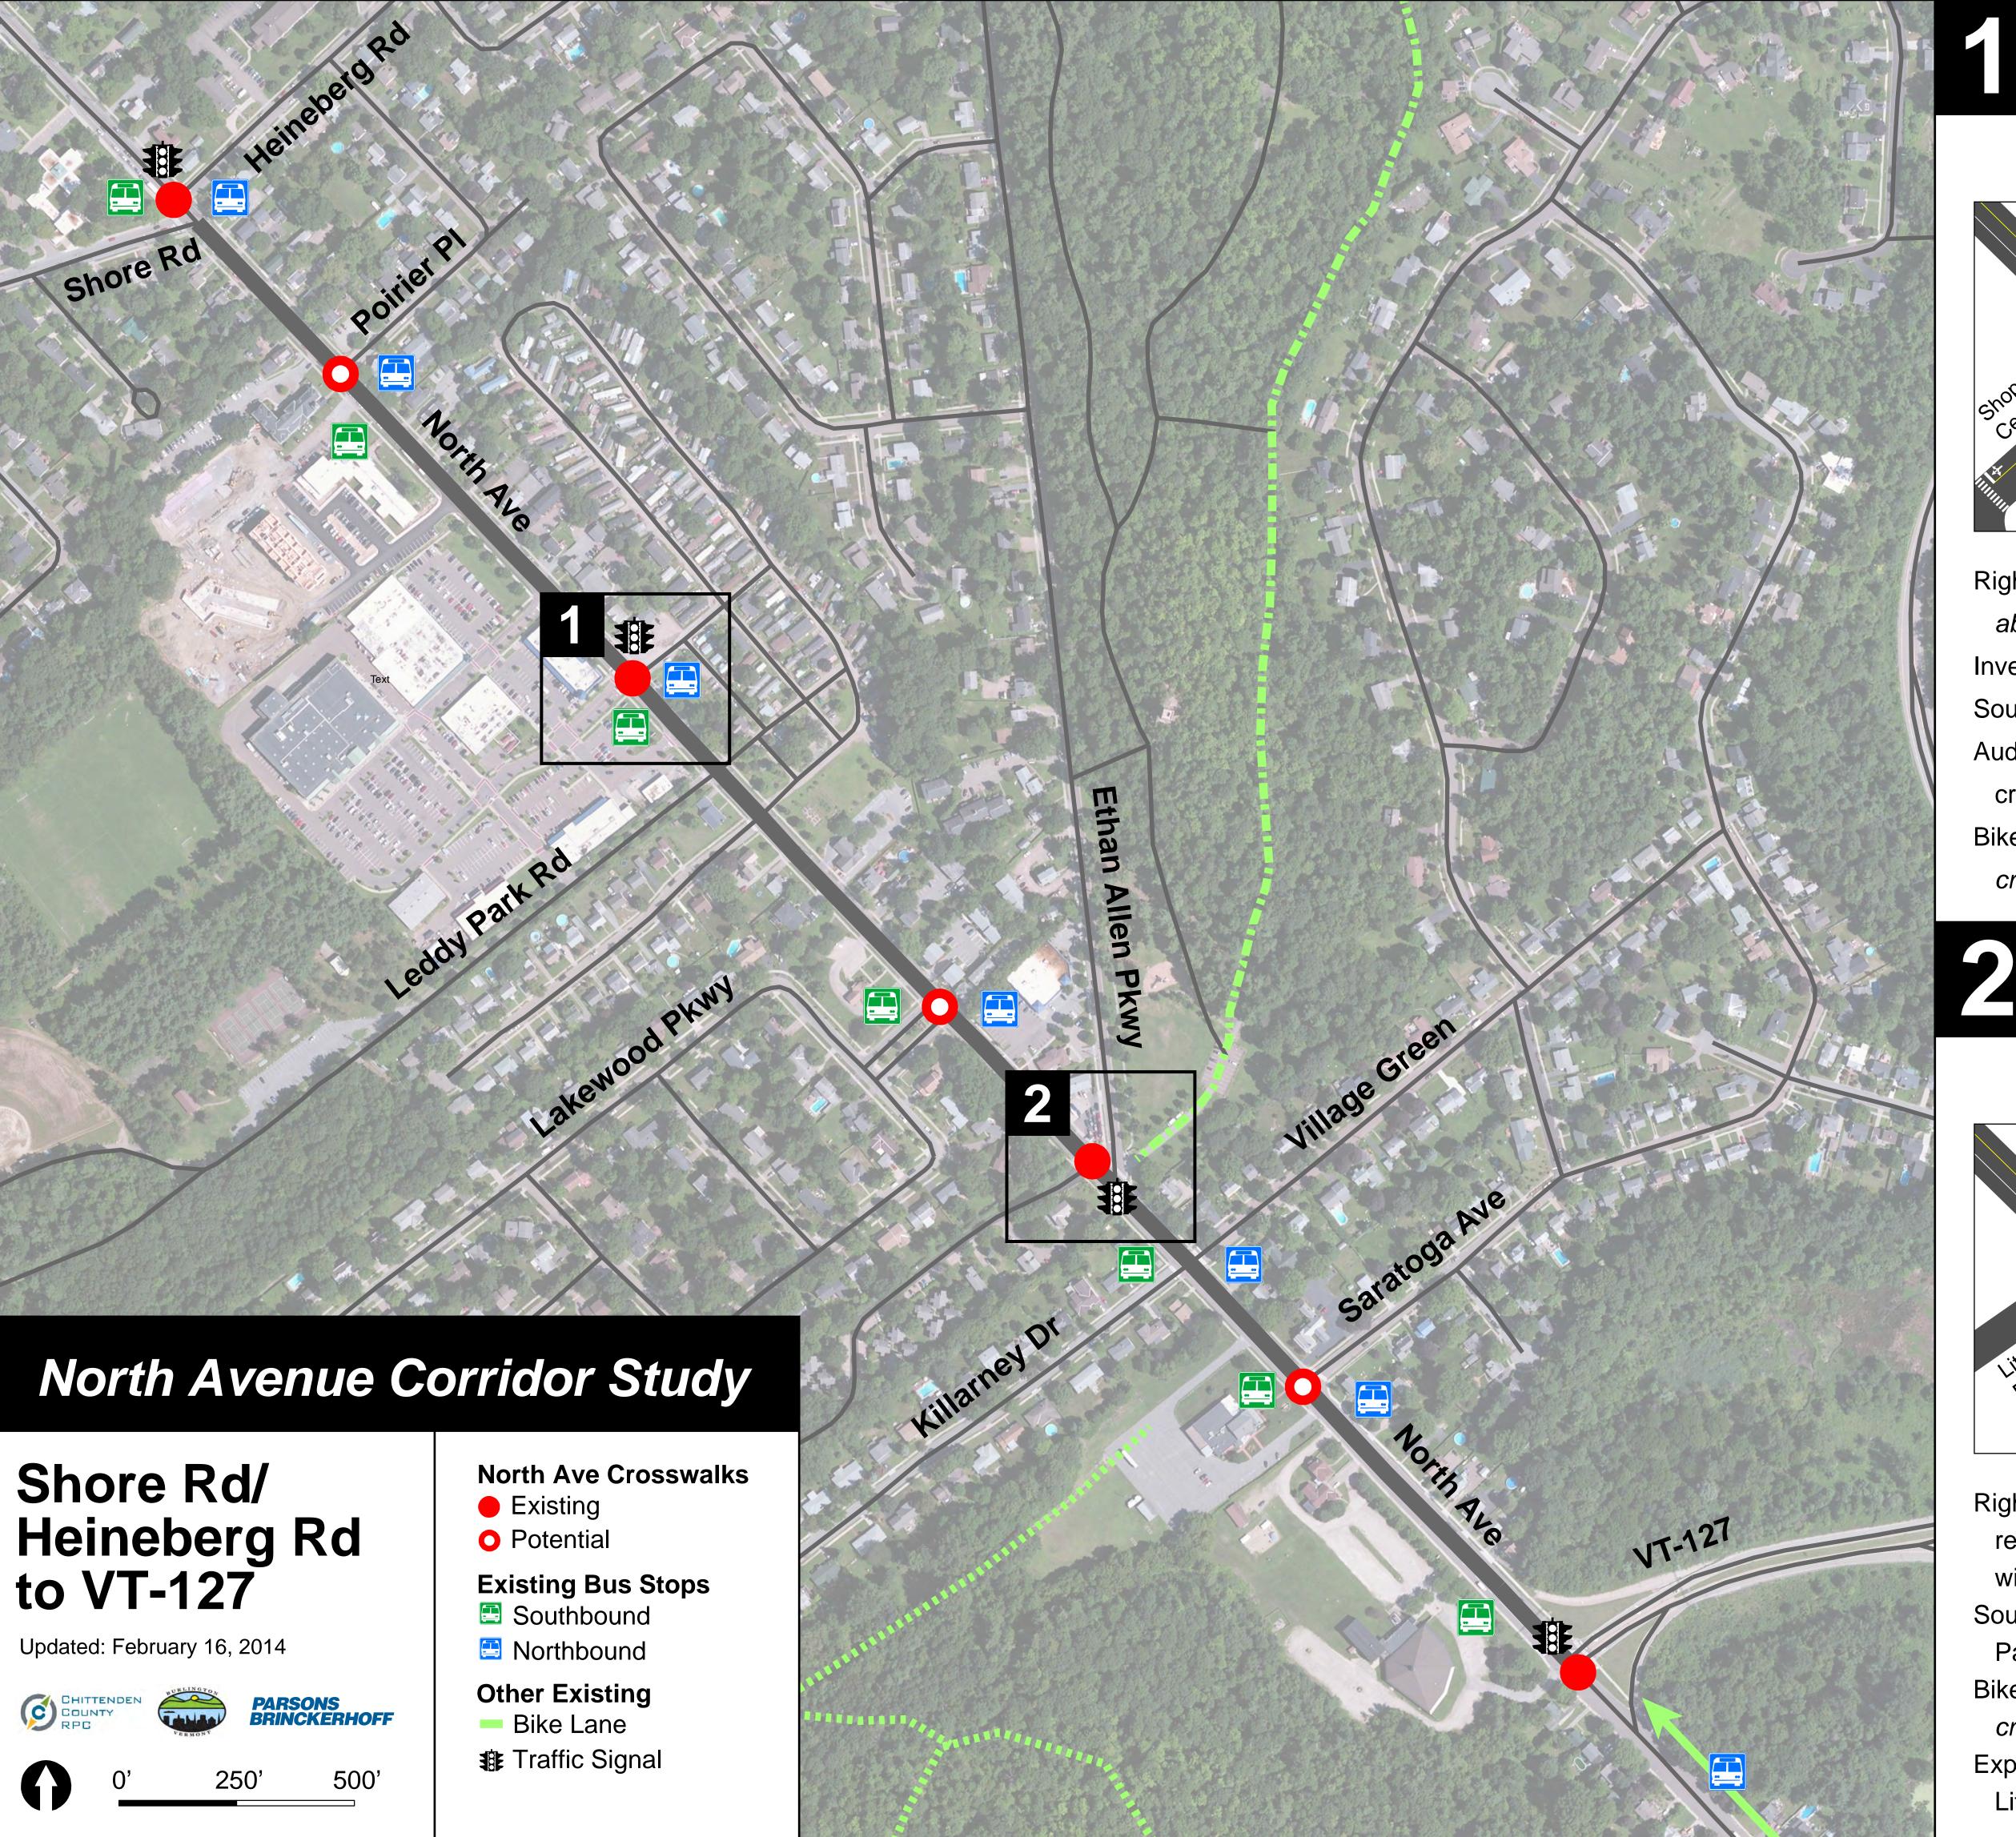

## Ethan Allen Shopping Center Intersection Options

### Short Term (< 3 Years)

Rightsize corridor (shown above).

Investigate No Right Turn on Red.

South and east crosswalk.

Audible walk signals and longer crossing times for seniors.

Bike treatments (shown on cross section diagrams).