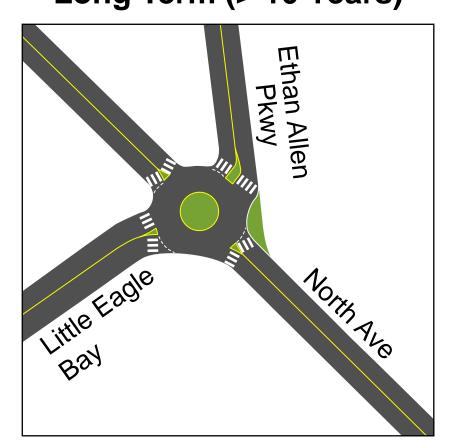

### Mid (< 7 Years) or Long Term (> 10 Years)

#### Short-term treatments +

Roundabout (shown above,
requires additional property).
Resolve driveway access on
west side of intersection.
Relocate Ethan Allen Park
entrance.