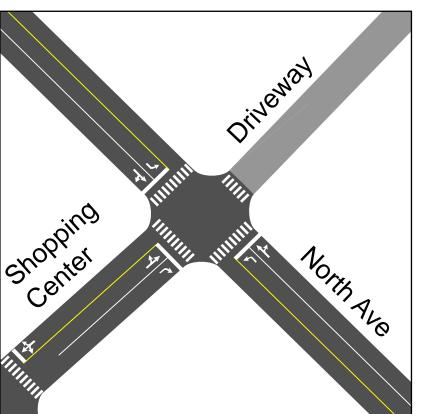

### Mid (< 7 Years) or Long Term (> 10 Years)

### Short-term treatments +

Normalize mobile home driveway into true street (shown above).

Better define access to

Bamboo Hut with curbs and driveways.