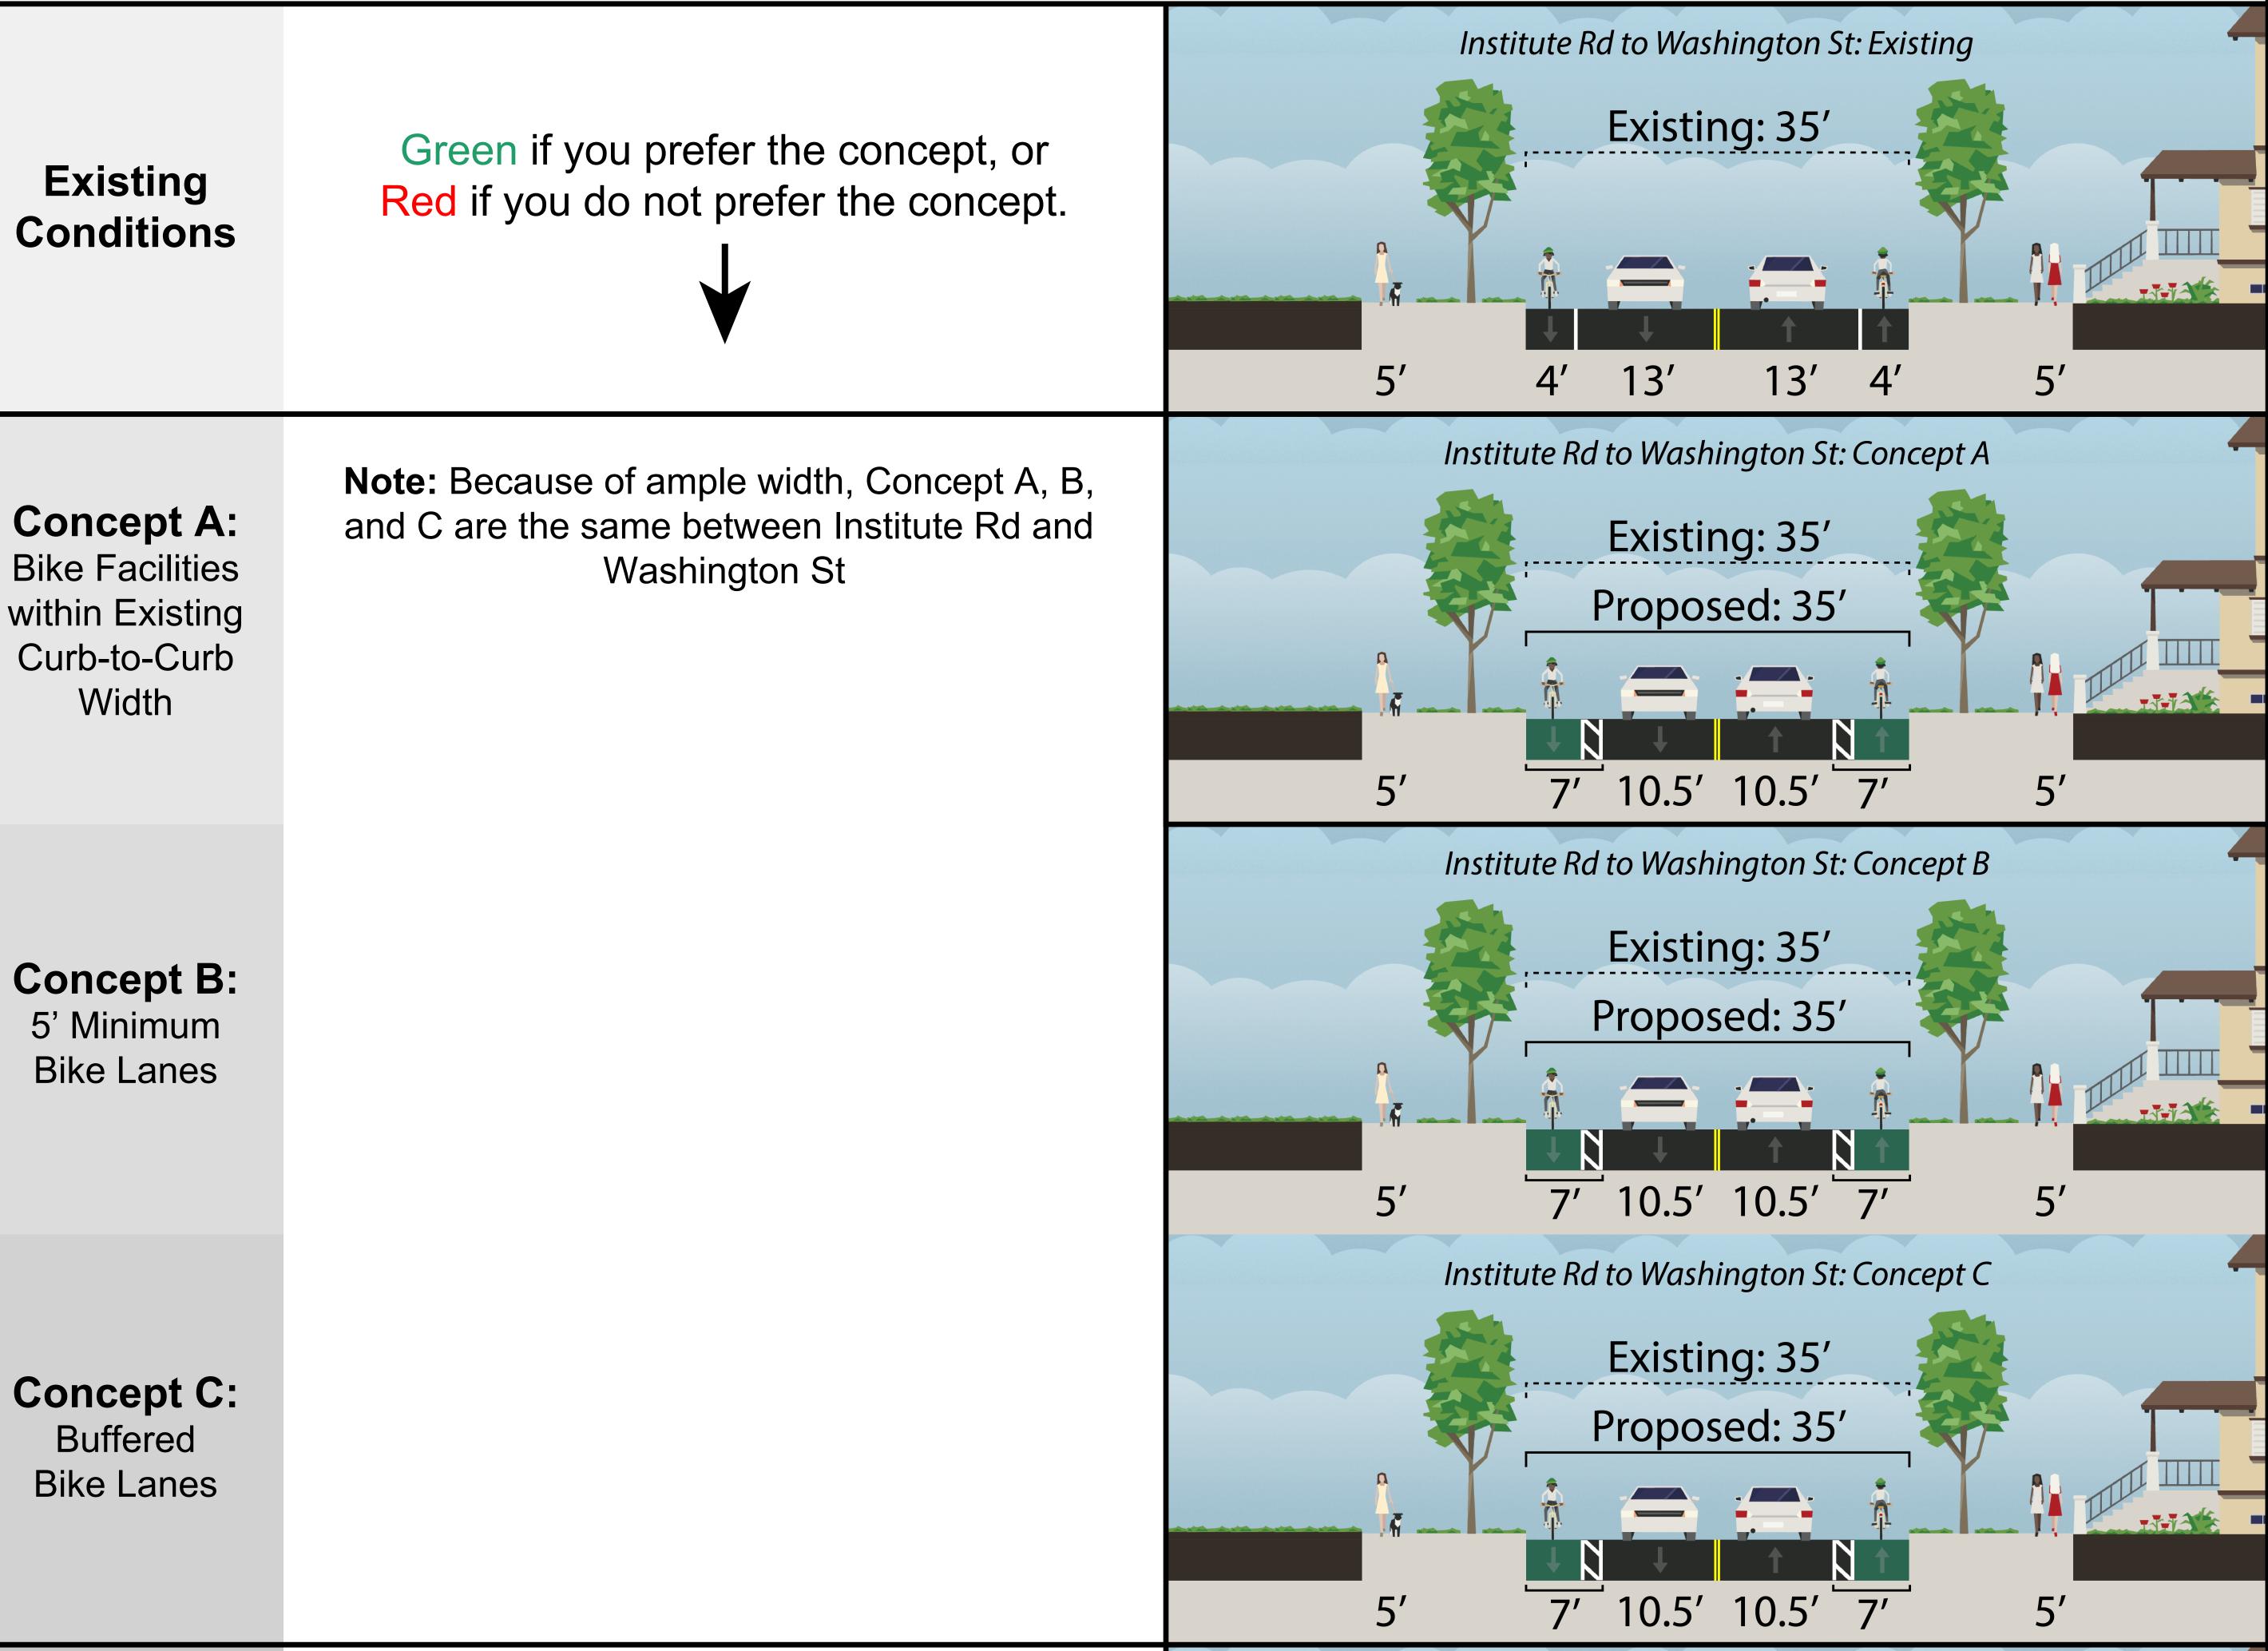

## North Avenue Corridor Study Institute Rd to Washington St: Cross Sections

Institute Rd to Washington St: Concept D

| Concept D:<br>On-Street<br>Cycle Tracks | ۲ | Propos | ng: 35'<br>sed: 35'<br>10.5' |      | <image/>                                                                                                                                                                                                                                                                                                                                                                                                                                                                                                                                                                                                                                                                                                                                                                                                                                                                                                                                                                                                                                                                                                                                                                                                                                                                                                                                                                                                                                                                                                                                                                                                                                                                                                                                                                                                                                                                                                                                                                                                                                                                                        |
|-----------------------------------------|---|--------|------------------------------|------|-------------------------------------------------------------------------------------------------------------------------------------------------------------------------------------------------------------------------------------------------------------------------------------------------------------------------------------------------------------------------------------------------------------------------------------------------------------------------------------------------------------------------------------------------------------------------------------------------------------------------------------------------------------------------------------------------------------------------------------------------------------------------------------------------------------------------------------------------------------------------------------------------------------------------------------------------------------------------------------------------------------------------------------------------------------------------------------------------------------------------------------------------------------------------------------------------------------------------------------------------------------------------------------------------------------------------------------------------------------------------------------------------------------------------------------------------------------------------------------------------------------------------------------------------------------------------------------------------------------------------------------------------------------------------------------------------------------------------------------------------------------------------------------------------------------------------------------------------------------------------------------------------------------------------------------------------------------------------------------------------------------------------------------------------------------------------------------------------|
| Concept E:<br>Raised<br>Cycle Tracks    | ۲ | Propos | ng: 35'<br>sed: 21'<br>10.5' |      | The second se |
| <b>Concept F:</b><br>Raised<br>Two-Way  |   |        | ng: 35'<br>posed:            | ot F |                                                                                                                                                                                                                                                                                                                                                                                                                                                                                                                                                                                                                                                                                                                                                                                                                                                                                                                                                                                                                                                                                                                                                                                                                                                                                                                                                                                                                                                                                                                                                                                                                                                                                                                                                                                                                                                                                                                                                                                                                                                                                                 |