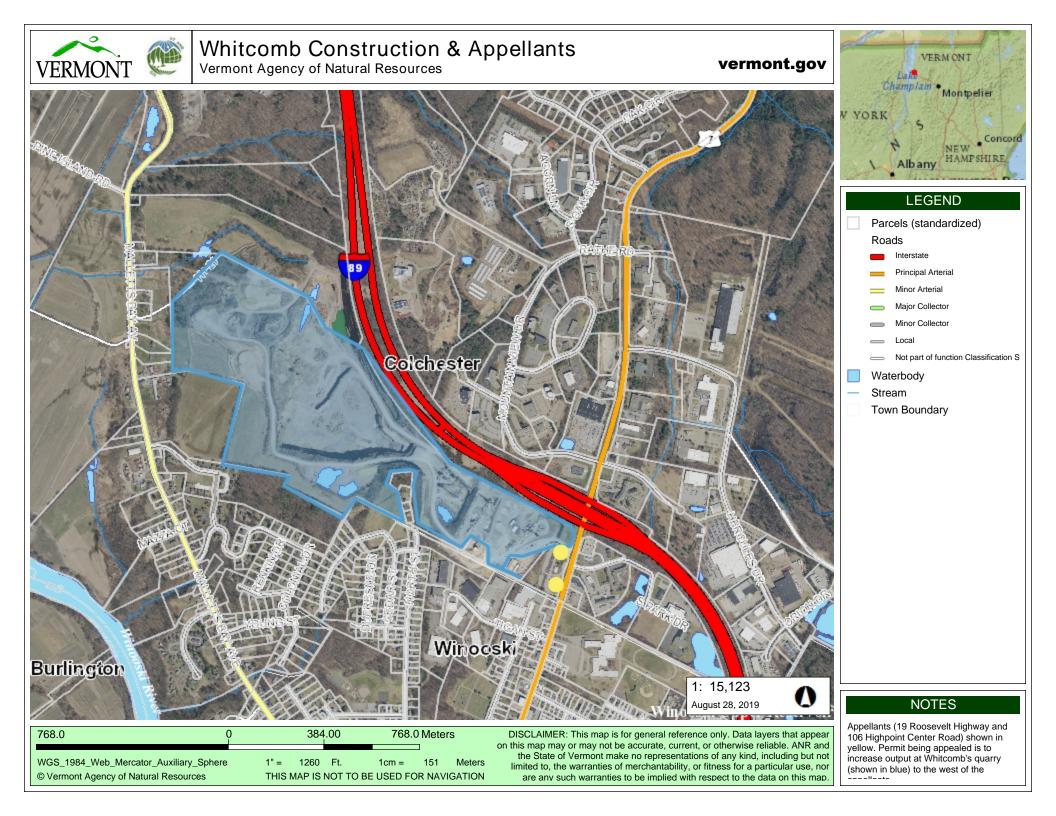

33

34 f. Aegis Renewable Energy's Proposed 500kW Solar Array, Colchester; #19-2770-NMP. As previously 35 referenced in the change to the agenda, Emily provided copies of a late letter submission for a 36 500kW Solar Array located 1100 feet west of 3943 Roosevelt Highway in Colchester (also known as 0 37 Creek Farm Road). Emily noted the project meets the intent of the Energy Goal #17 of the 2018 ECOS 38 Plan and the location meets the suitability policies of the 2018 ECOS Plan. Some constraints may be 39 impacted by the project. It appears that statewide agricultural soils will be impacted by the project. 40 CCRPC will continue to defer to the Vermont Agency of Agriculture, Food and Markets in determining 41 the impact of development on agricultural soils. BARBARA ELLIOTT MADE A MOTION, SECONDED BY 42 CHRIS SHAW TO APPROVE THE LETTER TO AEGIS RENEWABLE ENERGY, INC. MOTION CARRIED 43 UNANIMOUSLY.