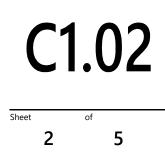

33

34 f. Aegis Renewable Energy's Proposed 500kW Solar Array, Colchester; #19-2770-NMP. As previously 35 referenced in the change to the agenda, Emily provided copies of a late letter submission for a 36 500kW Solar Array located 1100 feet west of 3943 Roosevelt Highway in Colchester (also known as 0 37 Creek Farm Road). Emily noted the project meets the intent of the Energy Goal #17 of the 2018 ECOS 38 Plan and the location meets the suitability policies of the 2018 ECOS Plan. Some constraints may be 39 impacted by the project. It appears that statewide agricultural soils will be impacted by the project. 40 CCRPC will continue to defer to the Vermont Agency of Agriculture, Food and Markets in determining 41 the impact of development on agricultural soils. BARBARA ELLIOTT MADE A MOTION, SECONDED BY 42 CHRIS SHAW TO APPROVE THE LETTER TO AEGIS RENEWABLE ENERGY, INC. MOTION CARRIED 43 UNANIMOUSLY.