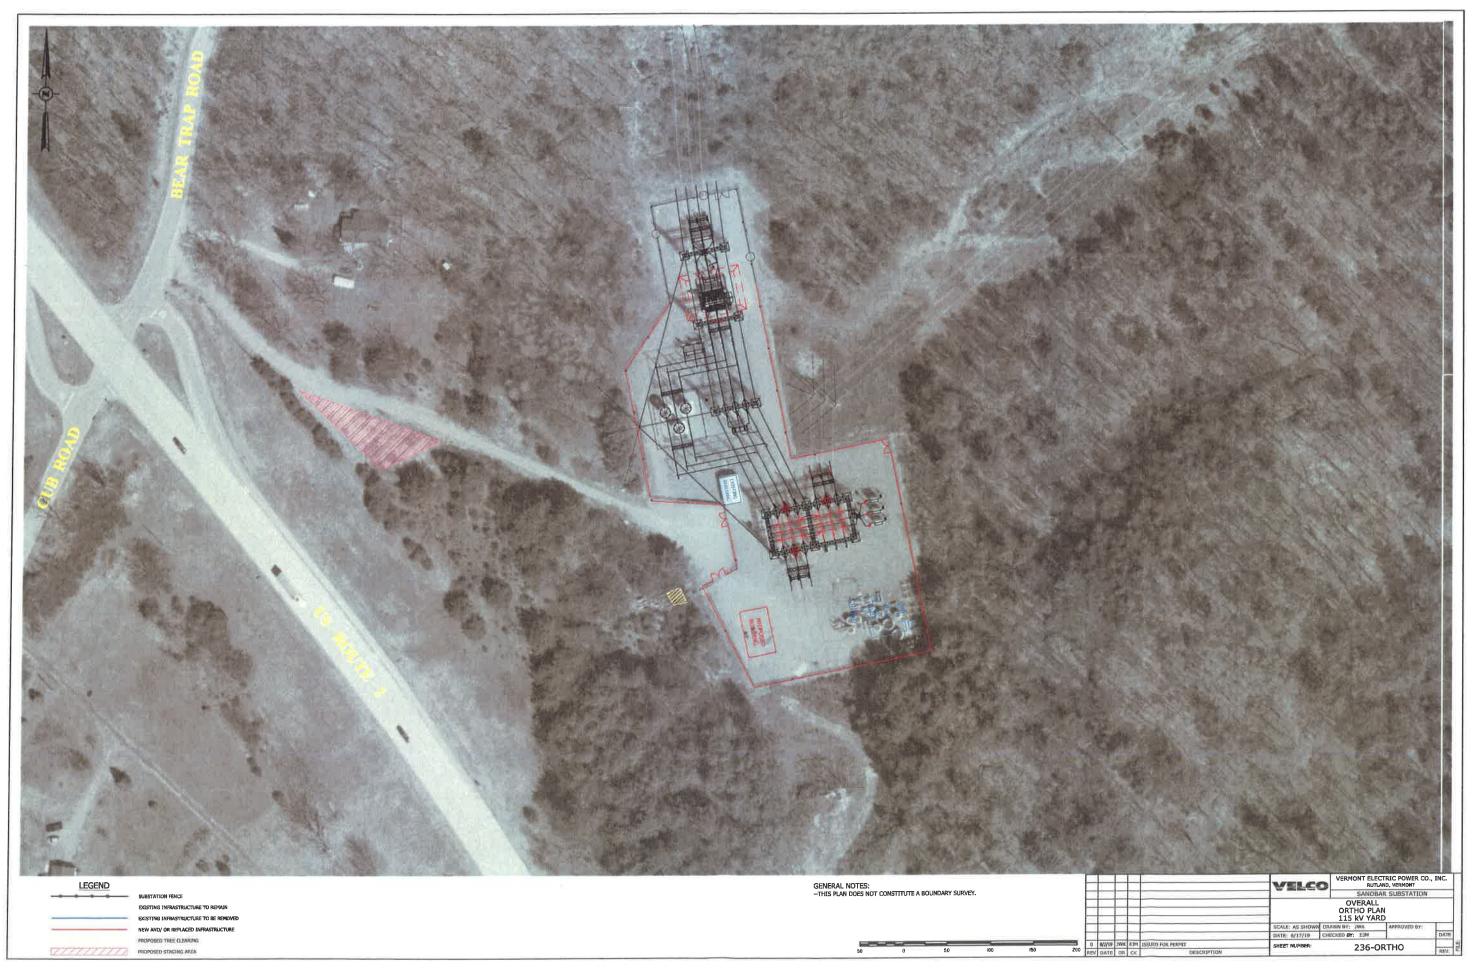

33

34 f. Aegis Renewable Energy's Proposed 500kW Solar Array, Colchester; #19-2770-NMP. As previously 35 referenced in the change to the agenda, Emily provided copies of a late letter submission for a 36 500kW Solar Array located 1100 feet west of 3943 Roosevelt Highway in Colchester (also known as 0 37 Creek Farm Road). Emily noted the project meets the intent of the Energy Goal #17 of the 2018 ECOS 38 Plan and the location meets the suitability policies of the 2018 ECOS Plan. Some constraints may be 39 impacted by the project. It appears that statewide agricultural soils will be impacted by the project. 40 CCRPC will continue to defer to the Vermont Agency of Agriculture, Food and Markets in determining 41 the impact of development on agricultural soils. BARBARA ELLIOTT MADE A MOTION, SECONDED BY 42 CHRIS SHAW TO APPROVE THE LETTER TO AEGIS RENEWABLE ENERGY, INC. MOTION CARRIED 43 UNANIMOUSLY.