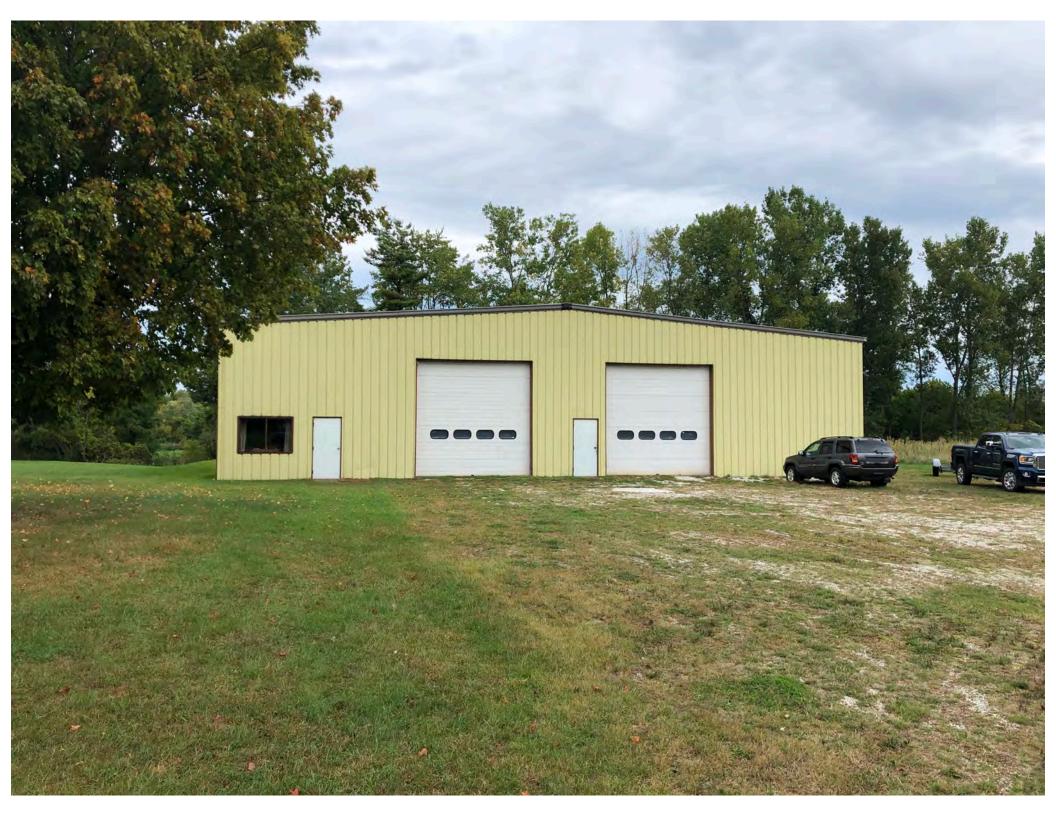

### **Project Overview**

Redevelopment of an 8.8 acre parcel located at 600 Spear St. in South Burlington. See attached site maps and photos. Historical use consists of a single family house with 7,500 square foot steel building and gravel industrial yard located in back yard. House and steel building are both currently vacant. Plan is generally described as follows:

- Repair and renovate house for use as a single or multi-unit rental property.
- Construct new 35 45 dwelling unit multi-family housing project. The housing is planned to be attractive to work force employees at University of Vermont, UVM Medical center and other nearby employers.
- Construct 500Kw (+/-) solar generation plant.
- Renovate and repurpose steel building for use as storage facilities for tenants and, also, as business space for solar operation.