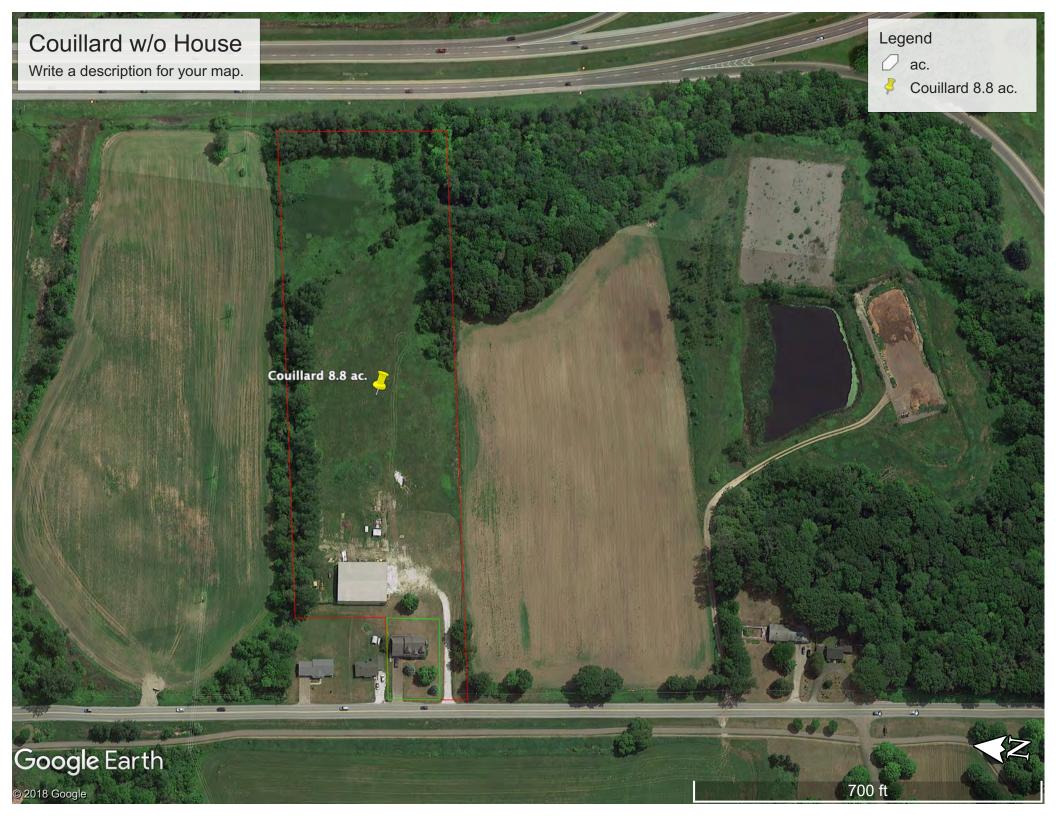

# 600 SPEAR ST. 600 Spear St., South Burlington, Vermont

### **Project Overview**

Redevelopment of an 8.8 acre parcel located at 600 Spear St. in South Burlington. See attached site maps and photos. Historical use consists of a single family house with 7,500 square foot steel building and gravel industrial yard located in back yard. House and steel building are both currently vacant. Plan is generally described as follows:

#### Challenges

- Land has been used as fill site. Believe most of the fill materials are benign, but more extensive investigation needs to be done to confirm safety for use as residential site as well as to adequately understand overall environmental risks. Funding is being sought to help deal with these issues.
- Location near Interstate 89 requires careful site planning, screening and landscaping to ensure that residential living conditions are not unreasonably compromised.
- City of South Burlington zoning regulations restricting, for example, buildings of no more than 4 units each and other limitations present challenges, but development team has design concepts to effectively deal with these issues.
- Certain class II and III wetlands areas exist that will constrain development layout but development team has design concepts to effectively deal with these issues.