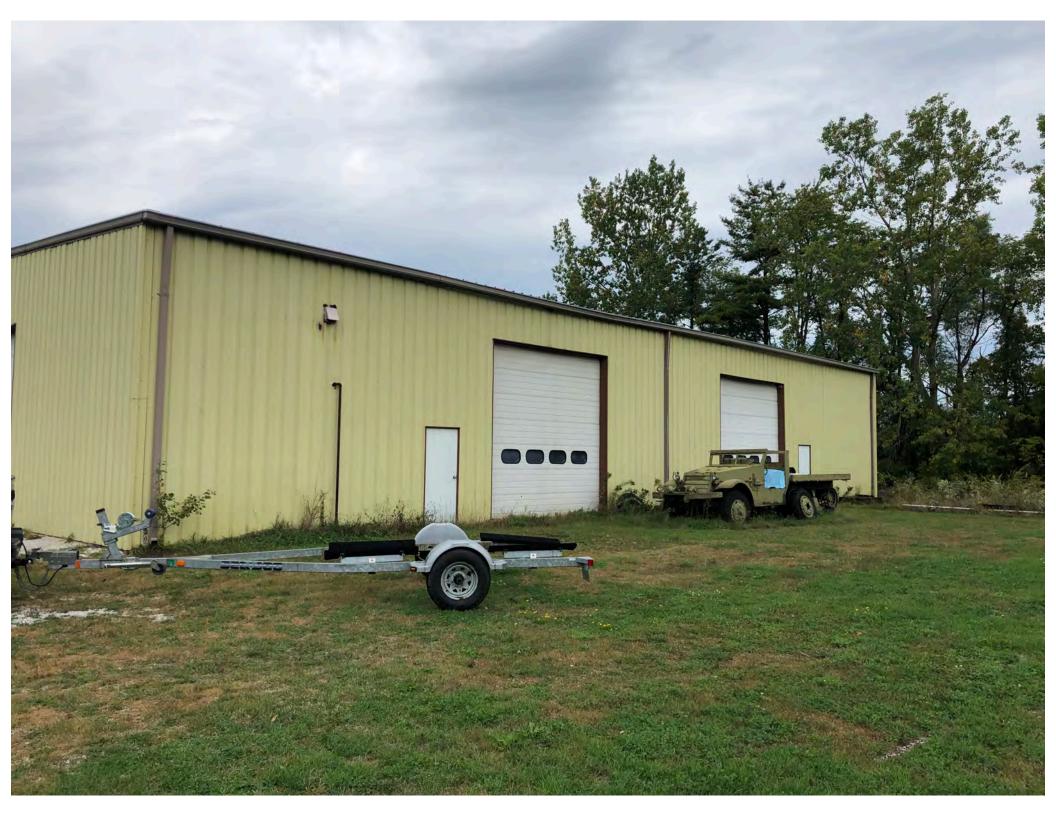

### **Project Overview**

Redevelopment of an 8.8 acre parcel located at 600 Spear St. in South Burlington. See attached site maps and photos. Historical use consists of a single family house with 7,500 square foot steel building and gravel industrial yard located in back yard. House and steel building are both currently vacant. Plan is generally described as follows:

#### Challenges

- Land has been used as fill site. Believe most of the fill materials are benign, but more extensive investigation needs to be done to confirm safety for use as residential site as well as to adequately understand overall environmental risks. Funding is being sought to help deal with these issues.
- Location near Interstate 89 requires careful site planning, screening and landscaping to ensure that residential living conditions are not unreasonably compromised.
- City of South Burlington zoning regulations restricting, for example, buildings of no more than 4 units each and other limitations present challenges, but development team has design concepts to effectively deal with these issues.
- Certain class II and III wetlands areas exist that will constrain development layout but development team has design concepts to effectively deal with these issues.