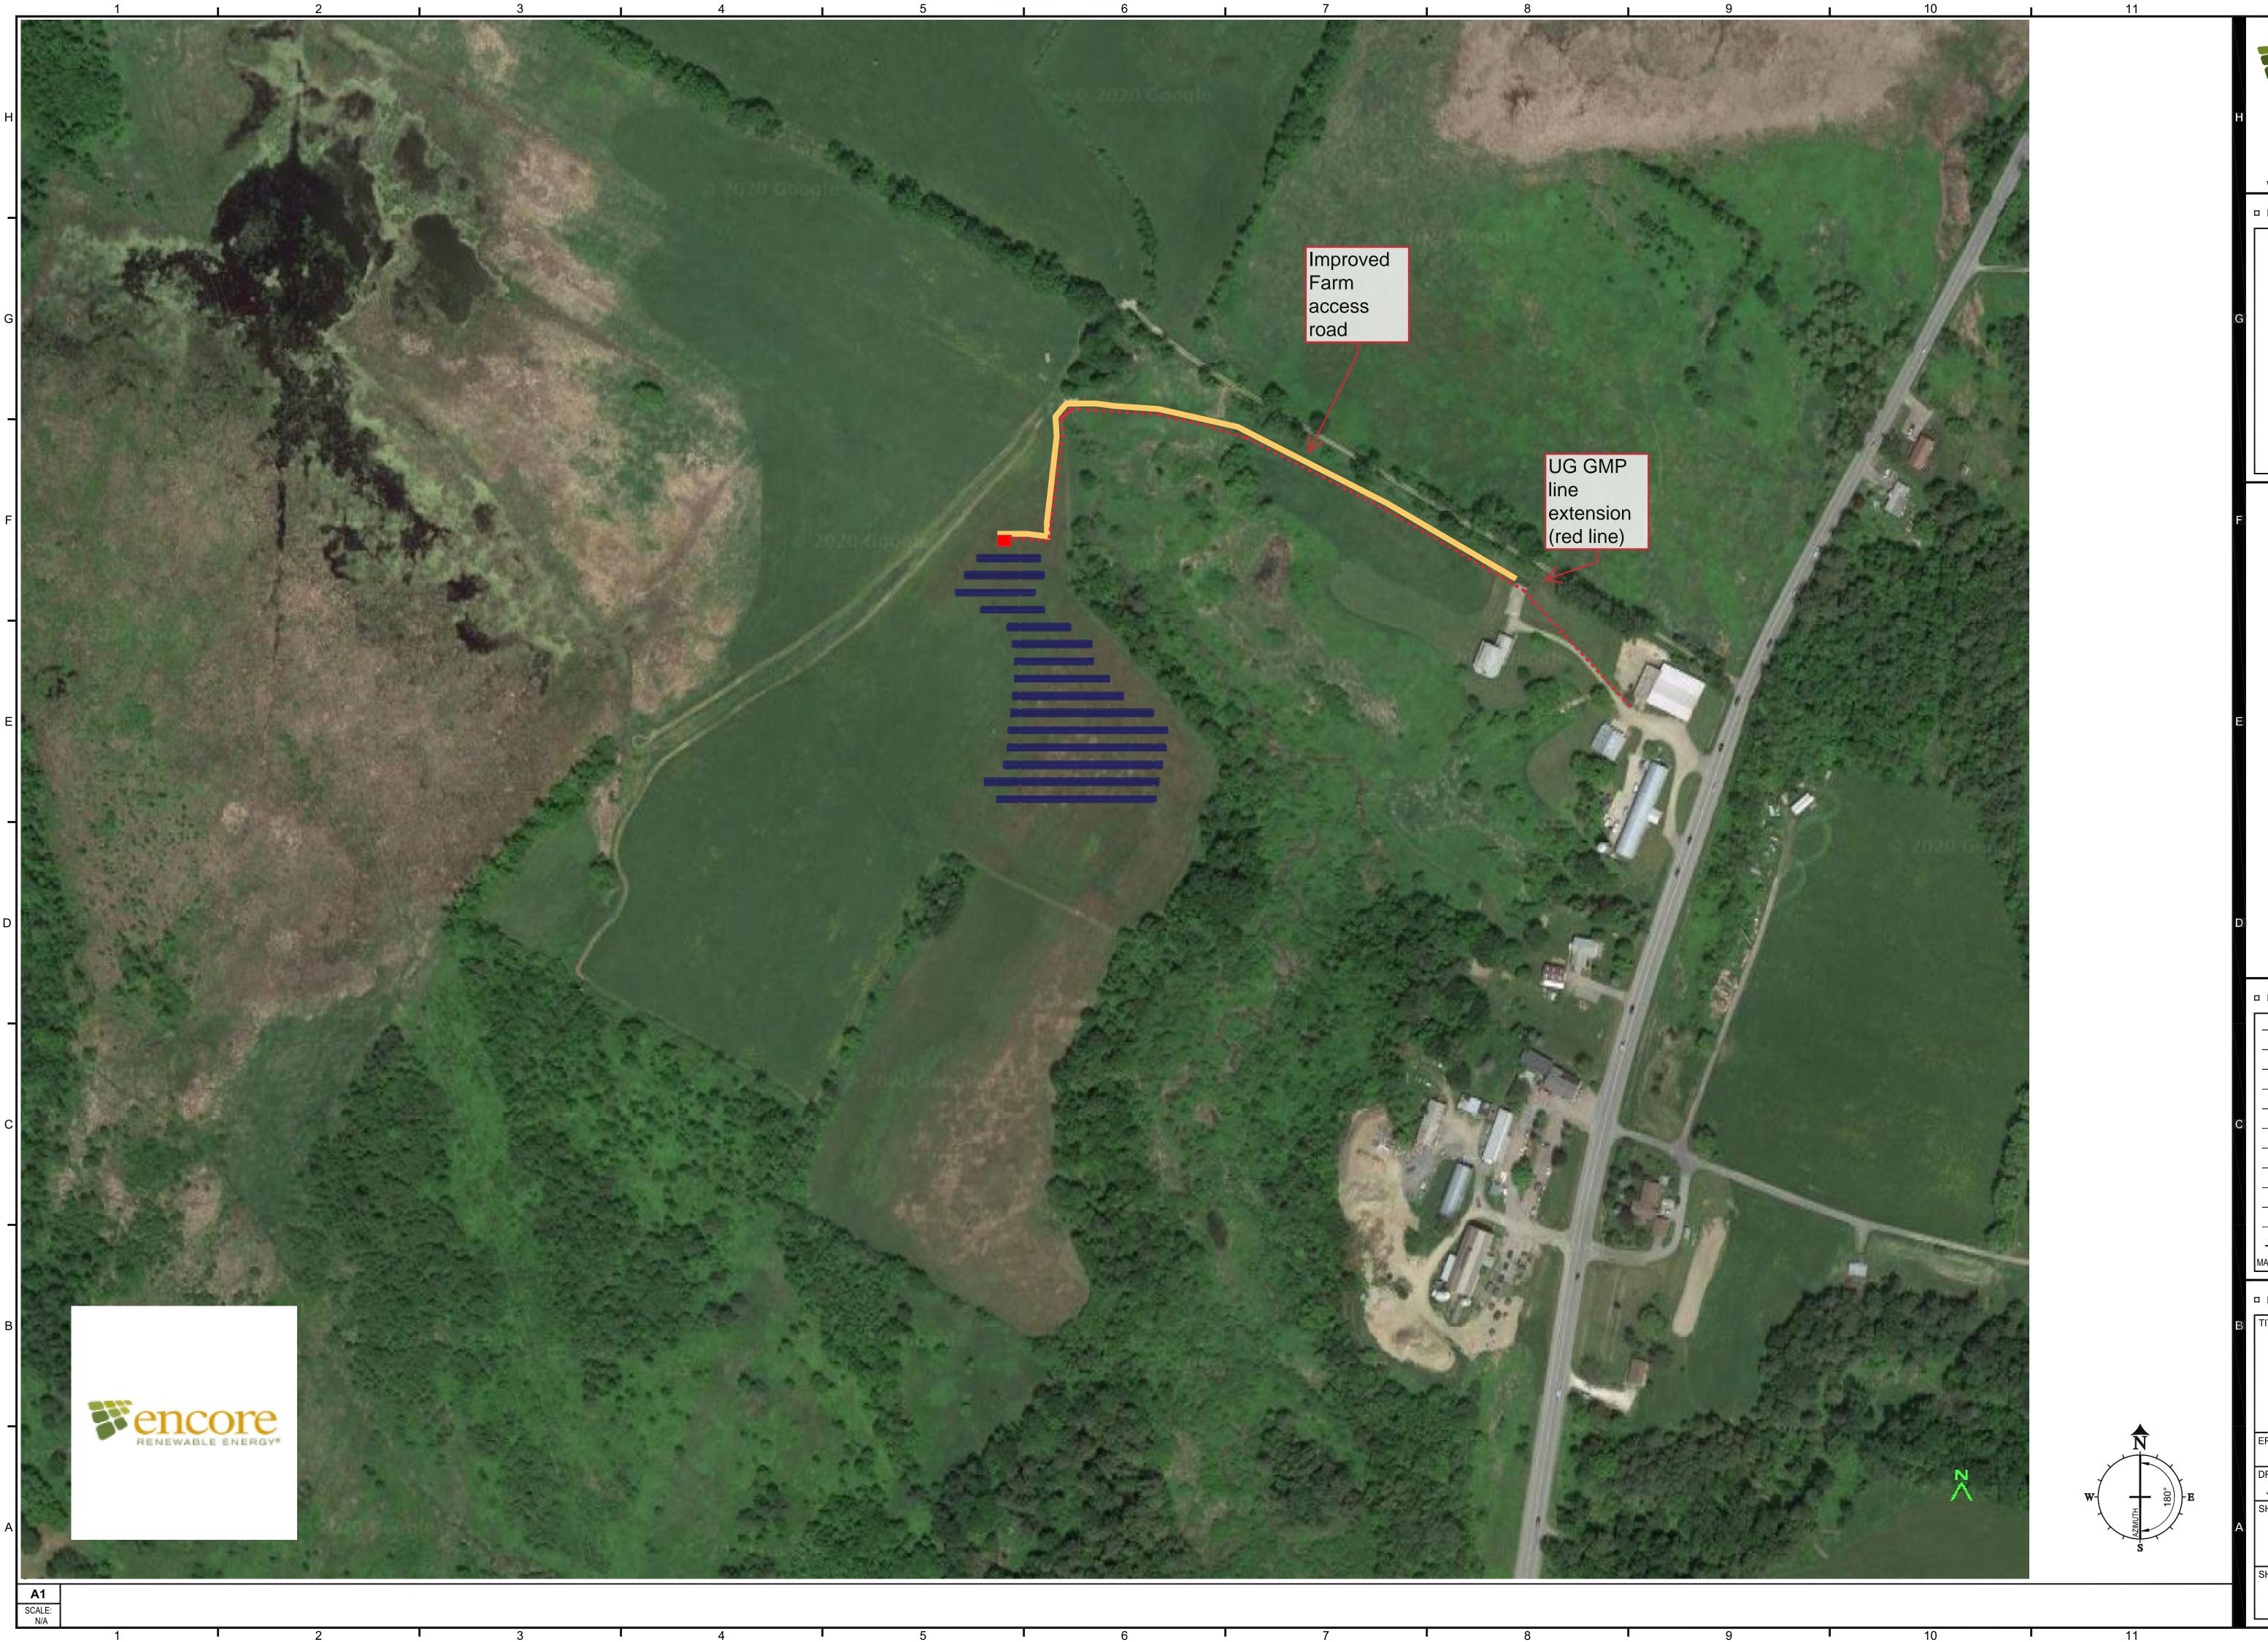

- 8 5. Act 250 Proposed Comments Charlie referred members to the two documents on Act 250, provided 9 via e-mail and with the packet; the Draft Bill 19-0040 and CCRPC Comments on 10 VNRC/Administration proposed Act 250. He asked members for input on the comments and if 11 anything of importance had not yet been addressed. Member discussion of the documents and corresponding comments ensued. Members agreed there have been many changes in Vermont over 12 13 past 50 years, since Act 250, and appreciate the consideration for increased protections, and how to 14 move forward in a way that best protects varying interests of urban centers as well as rural town 15 centers, countryside and villages. Charlies stated there is a balance of support and a few requests 16 that the committee will take a second look at. This will go through the Judiciary, then House 17 Commerce, and finally House General, all of this must happen before the House votes and it crosses 18 over to the Senate.
- 19