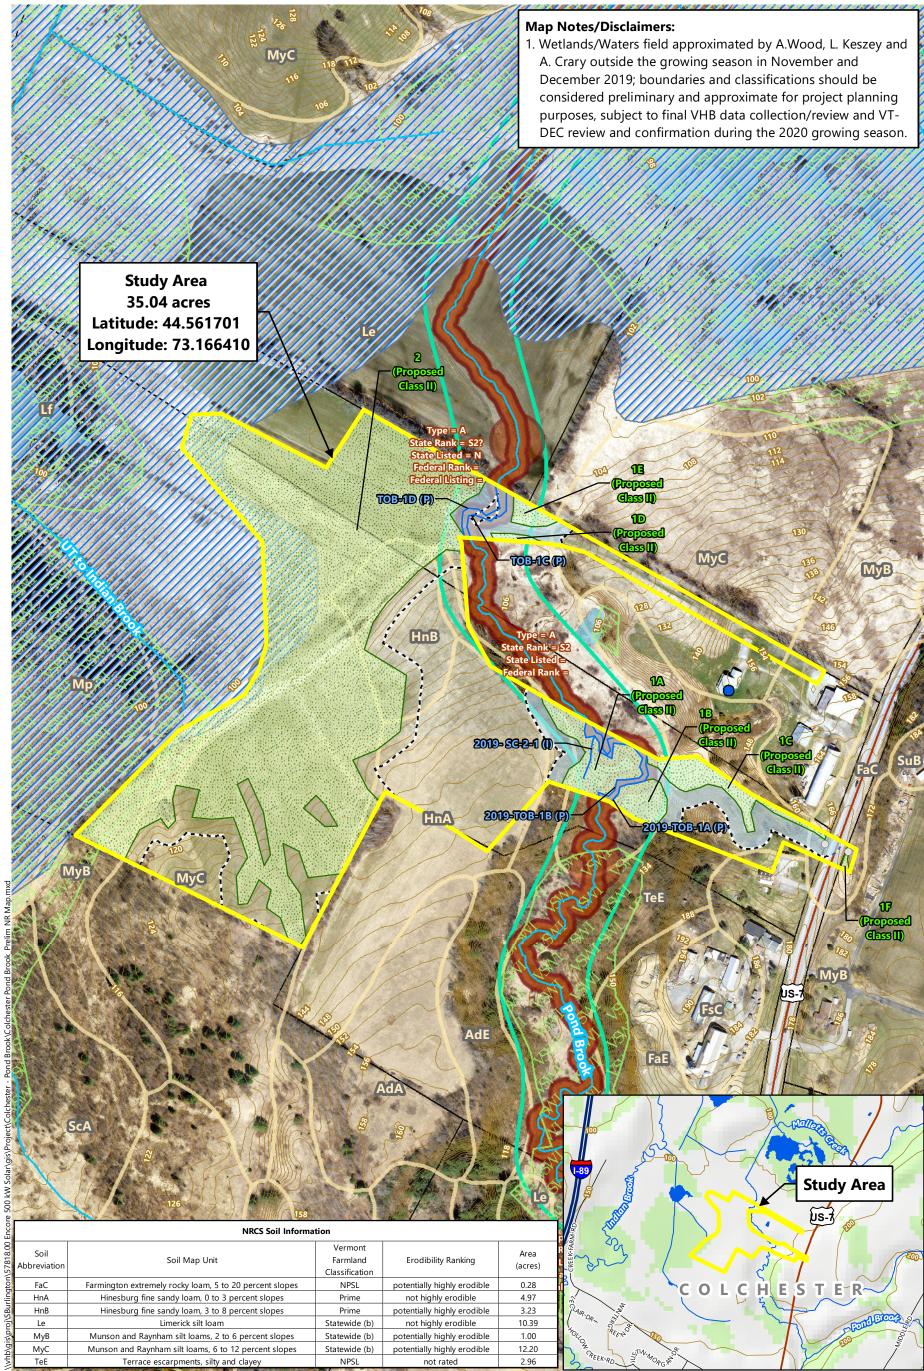

- 8 5. Act 250 Proposed Comments Charlie referred members to the two documents on Act 250, provided 9 via e-mail and with the packet; the Draft Bill 19-0040 and CCRPC Comments on 10 VNRC/Administration proposed Act 250. He asked members for input on the comments and if 11 anything of importance had not yet been addressed. Member discussion of the documents and corresponding comments ensued. Members agreed there have been many changes in Vermont over 12 13 past 50 years, since Act 250, and appreciate the consideration for increased protections, and how to 14 move forward in a way that best protects varying interests of urban centers as well as rural town 15 centers, countryside and villages. Charlies stated there is a balance of support and a few requests 16 that the committee will take a second look at. This will go through the Judiciary, then House 17 Commerce, and finally House General, all of this must happen before the House votes and it crosses 18 over to the Senate.
- 19