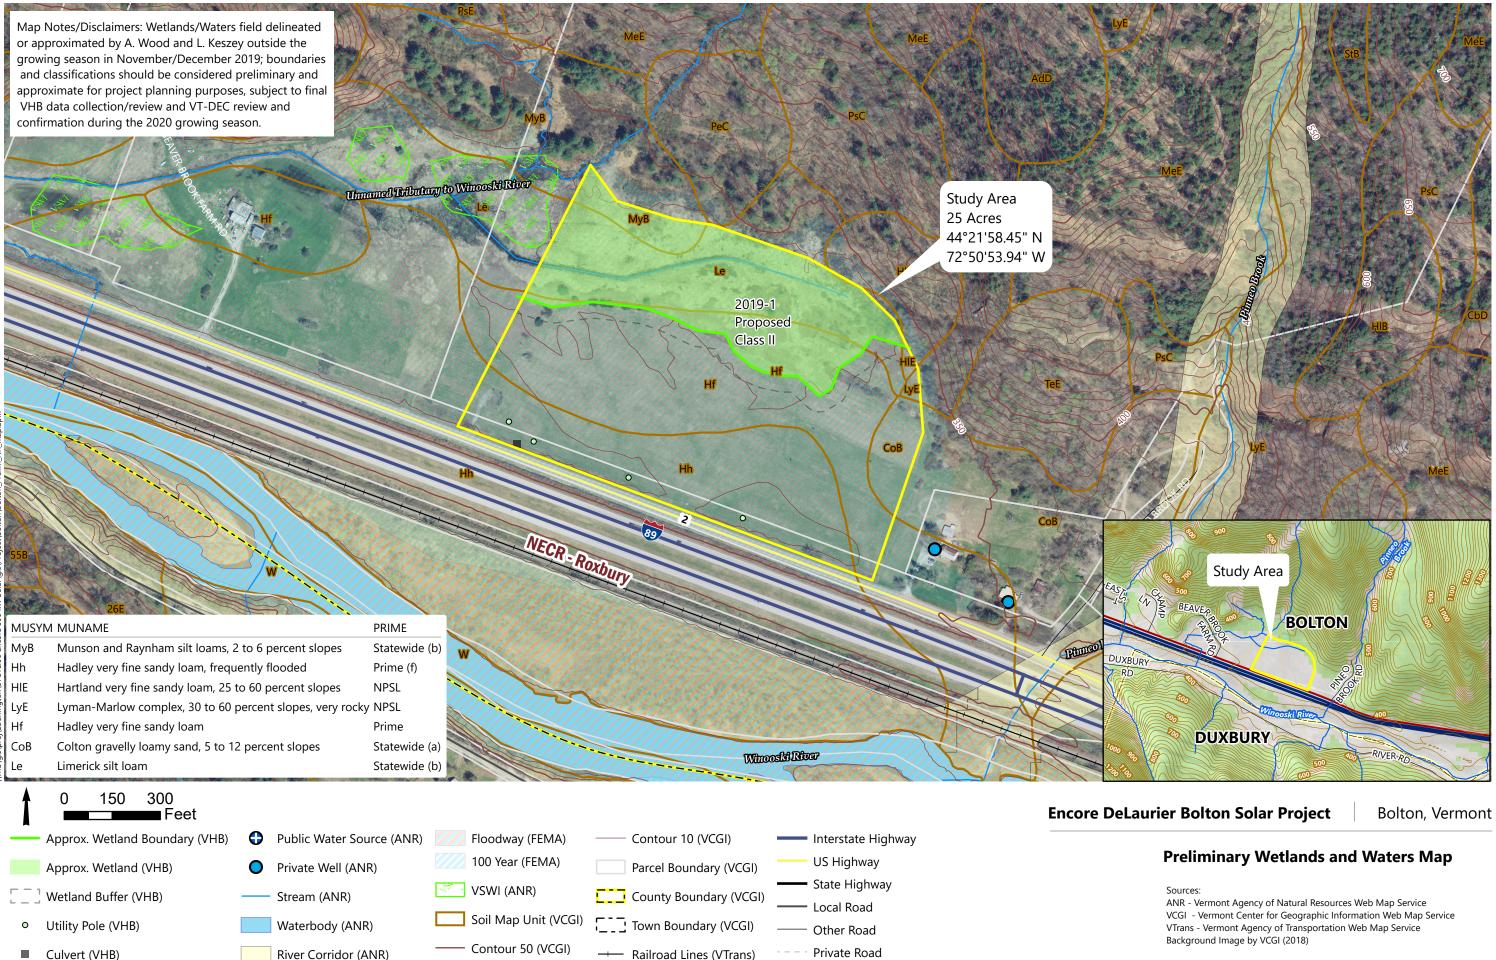

- 8 5. Act 250 Proposed Comments Charlie referred members to the two documents on Act 250, provided 9 via e-mail and with the packet; the Draft Bill 19-0040 and CCRPC Comments on 10 VNRC/Administration proposed Act 250. He asked members for input on the comments and if 11 anything of importance had not yet been addressed. Member discussion of the documents and corresponding comments ensued. Members agreed there have been many changes in Vermont over 12 13 past 50 years, since Act 250, and appreciate the consideration for increased protections, and how to 14 move forward in a way that best protects varying interests of urban centers as well as rural town 15 centers, countryside and villages. Charlies stated there is a balance of support and a few requests 16 that the committee will take a second look at. This will go through the Judiciary, then House 17 Commerce, and finally House General, all of this must happen before the House votes and it crosses 18 over to the Senate.
- 19