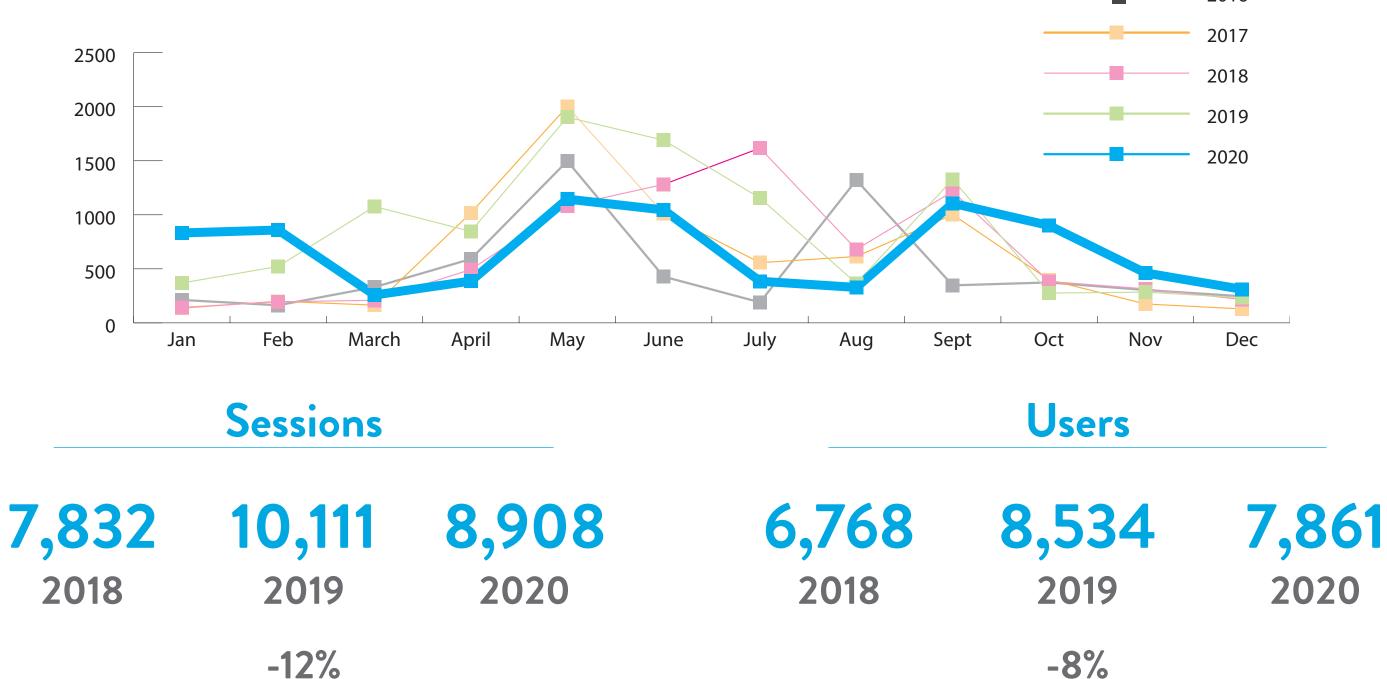

## Sessions: January–September

#### **Average Session Duration: +20%**

#### Bounce Rate: +5%