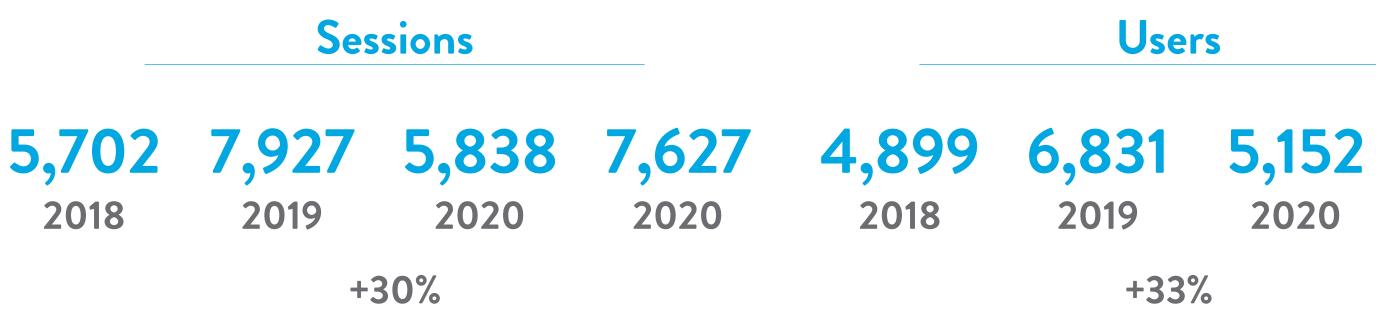

## **Rethink Runoff**

#### January–August 2021 Metrics

September 3, 2021

pluckvermont.com

# pluck

# Sessions: January-August





#### 6,875 2020 2021



#### Facebook/Instagram Advertising

| HRU PLAYS  | IMPRESSIONS                                          |
|------------|------------------------------------------------------|
| 284        | 13,481                                               |
| ,270       | 12,117                                               |
| ,331       | 10,299                                               |
| OT BOOSTED | /CERTIFICATION                                       |
| 954        | 11,427                                               |
| ,100       | 9,595                                                |
| 787        | 11,335                                               |
| 879        | 6,069                                                |
|            | 284<br>270<br>331<br>O