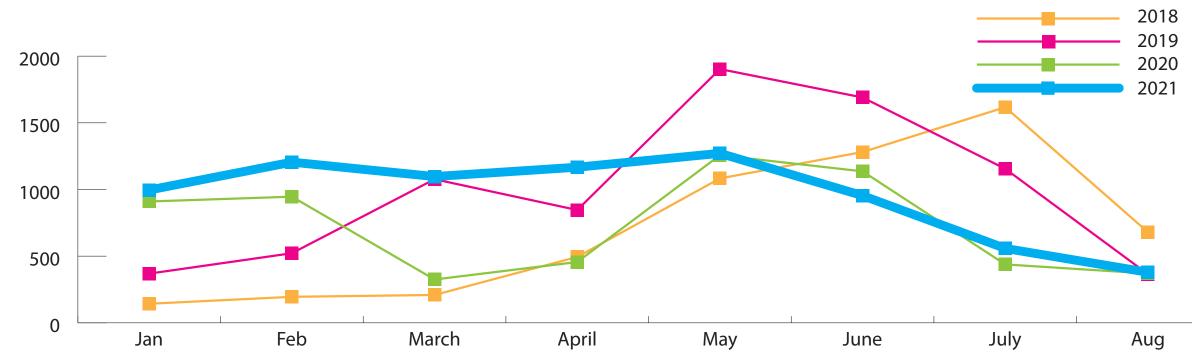

## **Rethink Runoff**

#### January–August 2021 Metrics

September 3, 2021

pluckvermont.com

# pluck

# Sessions: January-August





#### 6,875 2020 2021



#### Facebook/Instagram Advertising

| HRU PLAYS  | IMPRESSIONS                                          |
|------------|------------------------------------------------------|
| 284        | 13,481                                               |
| ,270       | 12,117                                               |
| ,331       | 10,299                                               |
| OT BOOSTED | /CERTIFICATION                                       |
| 954        | 11,427                                               |
| ,100       | 9,595                                                |
| 787        | 11,335                                               |
| 879        | 6,069                                                |
|            | 284<br>270<br>331<br